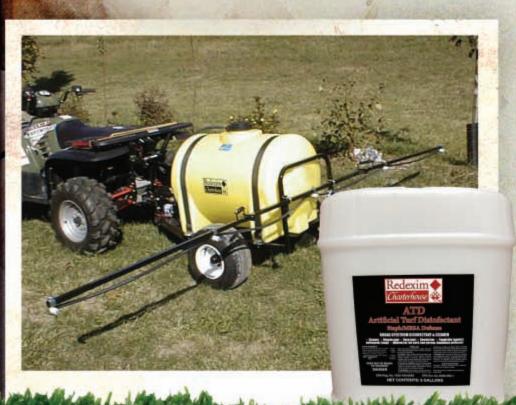

## Redexim ARTIFICIAL TURF

The Redexim Trailed Sprayer is an excellent tool for any turf spray application. Easily coupled to most any tow vehicle, the 12 volt sprayer quickly disperses up to 65 gallons of Redexim ATD (artificial turf disinfectant) and other liquids such as static reducing mixes, or plain water to cool the playing surface.

**Great for spraying Redexim ATD Artificial Turf Disinfectant** 

VERTI-SPRAY

Tank Size: 65 Gallons (246 L)

Hitch Type: Adjustable Clevis

Weight: 217 lb. (98.6 kg)

Tire Size: 18"x8.50"-8" 4-ply

Rec. Tow Vehicle: 650 lb. (295 KG) tow cap.