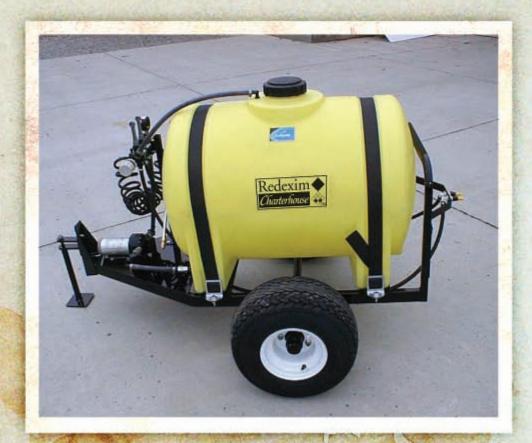

## Redexim ARTIFICIAL TURF

The Redexim Trailed Sprayer is an excellent tool for any turf spray application. Easily coupled to most any tow vehicle, the 12 volt sprayer quickly disperses up to 65 gallons of Redexim ATD (artificial turf disinfectant) and other liquids such as static reducing mixes, or plain water to cool the playing surface.

## VERTI-SPRAY

Quality construction features a steel tubular frame, chemical resistant poly tank, 4-ply turf tires and a high capacity 5.3 GPM on-demand pump at up to 60 PSI. Standard features include a trigger spray gun with 15' hose. Optional rear twin boom-less nozzles cover up to a 20' swath in low drift conditions or choose the precision 5-nozzle boom which covers up to an 18' swath with single lever control.

**Great for spraying Redexim ATD Artificial Turf Disinfectant** 

VERTI-SPRAY

Tank Size: 65 Gallons (246 L)

Hitch Type: Adjustable Clevis

Weight: 217 lb. (98.6 kg)

Tire Size: 18"x8.50"-8" 4-ply

Rec. Tow Vehicle: 650 lb. (295 KG) tow cap.