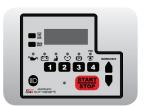

**ZT600** 2460KW

InCommand Console - Keyless ignition, "SoftStart" clutch engagement, and more

Parker® HTJ – 12cc pumps and integrated wheel motor for fast and smooth steering

PEER® Spindles - Sealed with Contamination Exclusion Technology for reliable performance expectancy up to three times