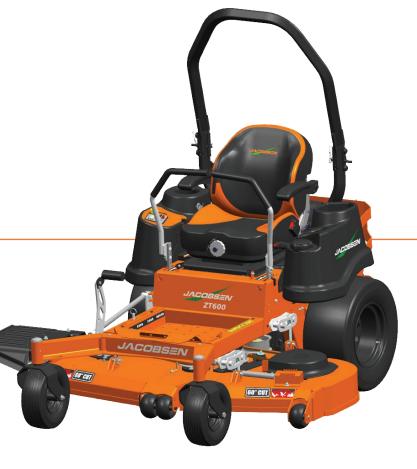

## **ZT600**<sup>TM</sup>

### Dependable Performance. Professional Results.

The new Jacobsen ZT600 Series delivers the productivity, comfort, and reliability expected with over 95 years of industry leading turf innovation.

- **High Horsepower** Features fuel efficient engines from Kawasaki® FX and Kohler® EFI to power you through up to 4.8 acres per hour.
- Cutting System Offered in three cutting widths (48-, 54- and 60-inch), decks easily tackle large volumes of grass and provide a more attractive after-cut appearance.
- Proven Drivetrain Parker® HTJ transmissions provide smooth, reliable steering and are up to 15% more fuel efficient than the competition.
- Robust Deck Spindle The Turf Xtreme™ spindles are maintenance free and provide longer bearing life with Contamination Exclusion Technology. The high-strength ductile iron is 60% stronger than aluminum housings.
- Optional Accessories Add an electric deck lift for easy deck height adjustments, or a foot-operated Operator Controlled Discharge Chute for opening and closing the discharge chute on the fly.

**2248KW:** 22 hp, 48-inch Deck **2548KOE:** 25 hp, 48-inch Deck 2454KW: 23.5 hp, 54-inch Deck **2554KOE**: 25 hp, 54-inch Deck 2460KW: 23.5 hp, 60-inch Deck **2560KOE**: 25hp, 60-inch Deck

\*Actual production model may vary.