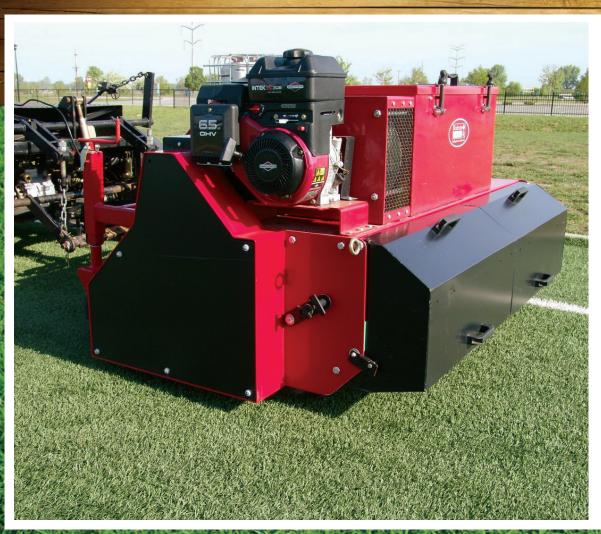

## Verti-Top TB

| SPECIFICATIONS                  | DESCRIPTION                                                                                                                         |
|---------------------------------|-------------------------------------------------------------------------------------------------------------------------------------|
| Working Width                   | 57" (1.45 m)                                                                                                                        |
| Working Depth                   | 0 - 1" (0 - 26 mm)                                                                                                                  |
| Maximum Speed                   | 7.5 mph (12 kph)                                                                                                                    |
| Weight                          | 705 lbs (320 kg)                                                                                                                    |
| Hopper Capacity (Each)          | 1.24 cu. ft. (35 L)                                                                                                                 |
| Maximum Capacity                | 128,151 sq. ft./h (17,376 sq. m./h)                                                                                                 |
| Standard Sieve                  | 0.2" x 0.2" (5 mm x 5 mm)                                                                                                           |
| Shipping Dimensions (L x B x H) | 55" x 67" x 39"<br>(1,400 mm x 1,700 mm x 1,000 mm)                                                                                 |
| Engine                          | Briggs & Stratton 6.5 hp                                                                                                            |
| Standard Components             | - Shaking sieve, adjustable according to cleaning level - Removable waste receptacles - Easily exchangeable sieve - Electric clutch |
| Optional                        | Sieve elements in various sizes                                                                                                     |

## **Innovative cleaning technology**

All material that is brought up is sifted in a vibratory shaker screen with the clean infill being returned to the turf and the debris sifted into two easy-to-empty bins. The Verti-Top TB is equipped with a quiet and powerful Briggs & Stratton 6.5 hp engine for long life and trouble-free performance. This machine can be used with any power unit—from a golf cart to a riding lawn mower.