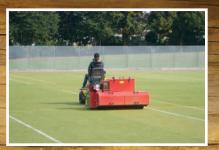

Verti-Top

The Verti-Top TB is ideal for applications that require a lighter unit or for end users that don't have a tractor available. The Verti-Top TB utilizes the same innovative cleaning technology as the tractor mount version by quickly and effectively removing debris from the surface while gently brushing and grooming the turf fibers.

## **Innovative cleaning technology**

All material that is brought up is sifted in a vibratory shaker screen with the clean infill being returned to the turf and the debris sifted into two easy-to-empty bins. The Verti-Top TB is equipped with a quiet and powerful Briggs & Stratton 6.5 hp engine for long life and trouble-free performance. This machine can be used with any power unit—from a golf cart to a riding lawn mower.