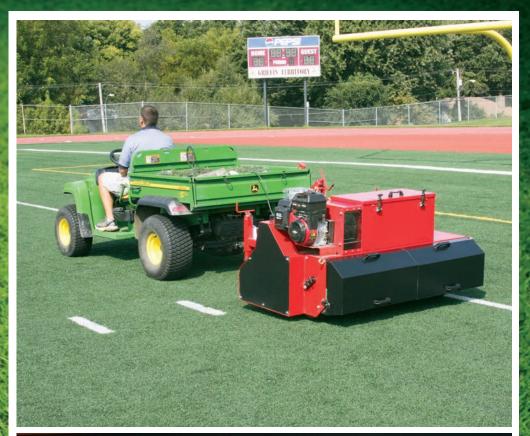

Verti-Top

The Verti-Top TB is ideal for applications that require a lighter unit or for end users that don't have a tractor available. The Verti-Top TB utilizes the same innovative cleaning technology as the tractor mount version by quickly and effectively removing debris from the surface while gently brushing and grooming the turf fibers.

## **Innovative cleaning technology**

All material that is brought up is sifted in a vibratory shaker screen with the clean infill being returned to the turf and the debris sifted into two easy-to-empty bins. The Verti-Top TB is equipped with a quiet and powerful Briggs & Stratton 6.5 hp engine for long life and trouble-free performance. This machine can be used with any power unit—from a golf cart to a riding lawn mower.