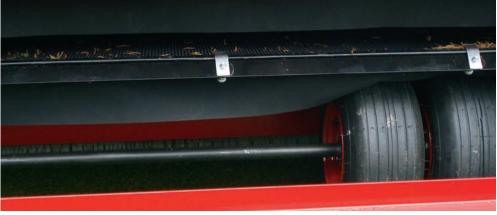

## **Innovative cleaning technology**

All material that is brought up is sifted in a vibratory shaker screen with the clean infill being returned to the turf and the debris sifted into two easy-to-empty bins. The Verti-Top TB is equipped with a quiet and powerful Briggs & Stratton 6.5 hp engine for long life and trouble-free performance. This machine can be used with any power unit—from a golf cart to a riding lawn mower.