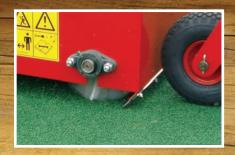

## **Innovative cleaning technology**

All material that is brought up is sifted in a vibratory shaker screen with the clean infill being returned to the turf and the debris sifted into two easy-to-empty bins. The Verti-Top TB is equipped with a quiet and powerful Briggs & Stratton 6.5 hp engine for long life and trouble-free performance. This machine can be used with any power unit—from a golf cart to a riding lawn mower.