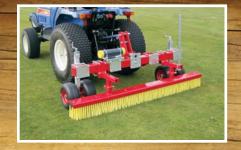

## Short

The Verti-Groom is now available with only the tine section included. Optional brushes.

| FEATURE             | BENEFIT                                                 |  |  |
|---------------------|---------------------------------------------------------|--|--|
| Fast Working Speeds | Saves time and money                                    |  |  |
| Easy to Use         | It will rapidly become your operator's favorite machine |  |  |
| Fast Between Jobs   | Ensuring trouble free use and simple maintenance        |  |  |

| SPECIFICATIONS   | DESCRIPTION                                                           |  |
|------------------|-----------------------------------------------------------------------|--|
| Working Width    | 79" (200 cm)                                                          |  |
| Weight           | 330 lbs (150 kg)                                                      |  |
| Tractor Required | Mounted: 14 hp with 440 lbs<br>(200 kg) lift capacity<br>Towed: 10 hp |  |
| Dimensions       | 20" x 79" x 35"<br>(50 cm x 200 cm x 90 cm)                           |  |
| Optional         | Brushes                                                               |  |