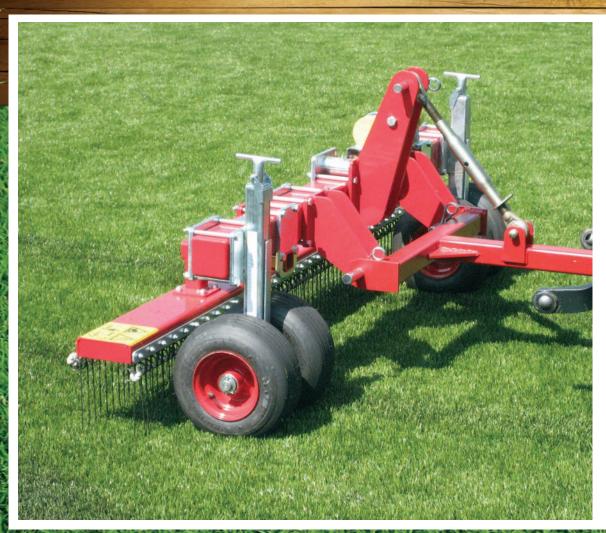

## Short

The Verti-Groom is now available with only the tine section included. Optional brushes.

| FEATURE             | BENEFIT                                                 |  |  |
|---------------------|---------------------------------------------------------|--|--|
| Fast Working Speeds | Saves time and money                                    |  |  |
| Easy to Use         | It will rapidly become your operator's favorite machine |  |  |
| Fast Between Jobs   | Ensuring trouble free use and simple maintenance        |  |  |

| SPECIFICATIONS   | DESCRIPTION                                                           |  |
|------------------|-----------------------------------------------------------------------|--|
| Working Width    | 79" (200 cm)                                                          |  |
| Weight           | 330 lbs (150 kg)                                                      |  |
| Tractor Required | Mounted: 14 hp with 440 lbs<br>(200 kg) lift capacity<br>Towed: 10 hp |  |
| Dimensions       | 20" x 79" x 35"<br>(50 cm x 200 cm x 90 cm)                           |  |
| Optional         | Brushes                                                               |  |