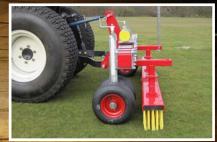

## Short

The Verti-Groom is now available with only the tine section included. Optional brushes.

| FEATURE             | BENEFIT                                                 |  |  |
|---------------------|---------------------------------------------------------|--|--|
| Fast Working Speeds | Saves time and money                                    |  |  |
| Easy to Use         | It will rapidly become your operator's favorite machine |  |  |
| Fast Between Jobs   | Ensuring trouble free use and simple maintenance        |  |  |

| SPECIFICATIONS   | DESCRIPTION                                                           |  |
|------------------|-----------------------------------------------------------------------|--|
| Working Width    | 79" (200 cm)                                                          |  |
| Weight           | 330 lbs (150 kg)                                                      |  |
| Tractor Required | Mounted: 14 hp with 440 lbs<br>(200 kg) lift capacity<br>Towed: 10 hp |  |
| Dimensions       | 20" x 79" x 35"<br>(50 cm x 200 cm x 90 cm)                           |  |
| Optional         | Brushes                                                               |  |