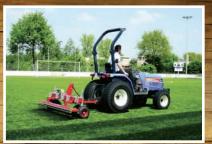

## Short

The Verti-Groom is now available with only the tine section included. Optional brushes.

| FEATURE             | BENEFIT                                                 |  |  |
|---------------------|---------------------------------------------------------|--|--|
| Fast Working Speeds | Saves time and money                                    |  |  |
| Easy to Use         | It will rapidly become your operator's favorite machine |  |  |
| Fast Between Jobs   | Ensuring trouble free use and simple maintenance        |  |  |

| SPECIFICATIONS   | DESCRIPTION                                                           |  |
|------------------|-----------------------------------------------------------------------|--|
| Working Width    | 79" (200 cm)                                                          |  |
| Weight           | 330 lbs (150 kg)                                                      |  |
| Tractor Required | Mounted: 14 hp with 440 lbs<br>(200 kg) lift capacity<br>Towed: 10 hp |  |
| Dimensions       | 20" x 79" x 35"<br>(50 cm x 200 cm x 90 cm)                           |  |
| Optional         | Brushes                                                               |  |