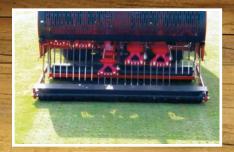

## Verti-Drain 7316

The Verti-Drain 7316 is a very effective machine for use on all areas of your golf course. The 64 inch working width makes this model an ideal size for working on greens and tees. When using faster tractor speeds, it will aerate up to 44,760 square feet per hour on your fairways.

| FEATURE                                            | BENEFIT                                                                                                                                 |
|----------------------------------------------------|-----------------------------------------------------------------------------------------------------------------------------------------|
| Unique Adjustable<br>Parallelogram<br>Forced Heave | Shatters compaction in<br>any ground conditions.<br>Versatile with single-point<br>adjustment for optimum<br>results and hollow coring. |
| 3-Speed<br>Gearbox                                 | Matches your tractor's ground<br>speed exactly to achieve<br>desired hole spacing. Creep<br>speed tractor gear not essential.           |
| Sealed Bearings<br>Not Bushings                    | Long, maintenance free life                                                                                                             |
| Higher Working Speed                               | Greater working capacity                                                                                                                |
| Usable Playing Surface                             | Aerate at any time without interruption to play                                                                                         |
| Simple Tine Design                                 | Easy to change and cheap to replace                                                                                                     |