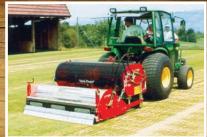

## A perfect match for any tractor

The 7316 has a 3-speed gearbox, which will match up to virtually any tractor.