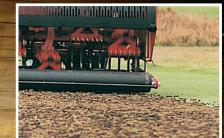

## Verti-Drain 7316

The Verti-Drain 7316 is a very effective machine for use on all areas of your golf course. The 64 inch working width makes this model an ideal size for working on greens and tees. When using faster tractor speeds, it will aerate up to 44,760 square feet per hour on your fairways.