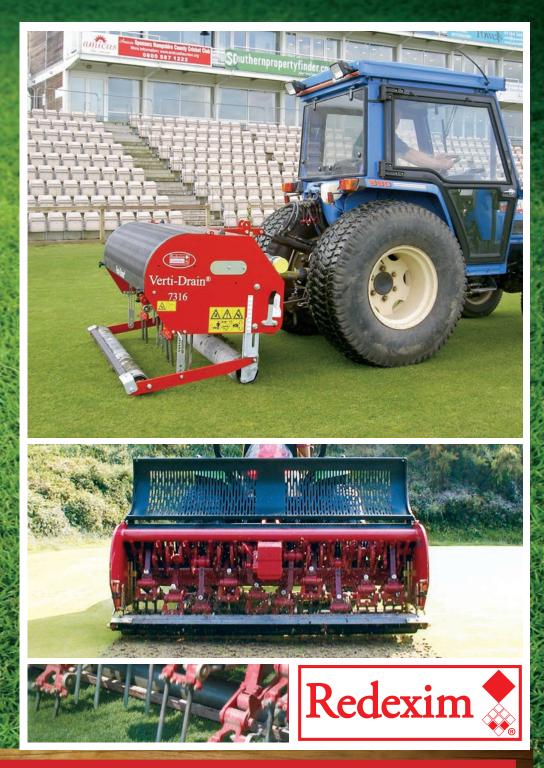

## Verti-Drain 7316

The Verti-Drain 7316 is a very effective machine for use on all areas of your golf course. The 64 inch working width makes this model an ideal size for working on greens and tees. When using faster tractor speeds, it will aerate up to 44,760 square feet per hour on your fairways.

## Verti-Drain 7316

| SPECIFICATIONS                                                                                           | DESCRIPTION                                                                                                                        |
|----------------------------------------------------------------------------------------------------------|------------------------------------------------------------------------------------------------------------------------------------|
| Working Width                                                                                            | 64" (1.60 m)                                                                                                                       |
| Working Depth                                                                                            | Up to 12" (300 mm)                                                                                                                 |
| Tractor Speed @ 500 Rev's at PTO<br>Spacing 2.5" (65 mm)<br>Spacing 4" (100 mm)<br>Spacing 6.5" (165 mm) | –<br>Up to 0.55 mph (0.85 kph)<br>Up to 1.10 mph (1.75 kph)<br>Up to 1.60 mph (2.60 kph)                                           |
| Maximum PTO Speed                                                                                        | Up to 500 rpm                                                                                                                      |
| Weight                                                                                                   | 1,480 lbs (640 kg)                                                                                                                 |
| Hole Spacing Side-to-Side                                                                                | 5" (129 mm) with 0.75" (18 mm) holes<br>2.5" (65 mm) with 0.50" (12 mm) holes                                                      |
| Hole spacing in driving direction                                                                        | 1 - 7.5" (25 - 195 mm)                                                                                                             |
| Recommended Tractor Size                                                                                 | 28 hp, with 1,815 lbs (825 kg) minimum<br>lift capacity                                                                            |
| Maximum Capacity<br>Spacing 2.5" (65 mm)<br>Spacing 4" (100 mm)<br>Spacing 6.5" (165 mm)                 | –<br>Up to 14,921 sq. ft./h (1,387 sq. m./h)<br>Up to 29,841 sq. ft./h (2,773 sq. m./h)<br>Up to 44,762 sq. ft./h (4,160 sq. m./h) |
| Shipping Dimensions                                                                                      | 68" x 32" x 48" (2.3 m x 1.0 m x 1.5 m)                                                                                            |
| Maximum Tine Size                                                                                        | Solid 0.75" x 12" (18 mm x 300 mm)<br>Hollow 1" x 10" (25 mm x 250 mm)                                                             |
| Slip Clutch Setting PTO                                                                                  | Maximum 4,400 lb-in (500 Nm)                                                                                                       |
| Three Point Linkage                                                                                      | 3-point CAT 1                                                                                                                      |
| Transmission Oil                                                                                         | Life time grease EP 00                                                                                                             |
| Lubrication Grease                                                                                       | EP 2                                                                                                                               |
| Standard Items                                                                                           | <ul> <li>Set solid tines to 0.5" x 10" (12 mm x 300 mm)</li> <li>Front and rear roller</li> <li>3-shuttle gearbox</li> </ul>       |

## A perfect match for any tractor

The 7316 has a 3-speed gearbox, which will match up to virtually any tractor.