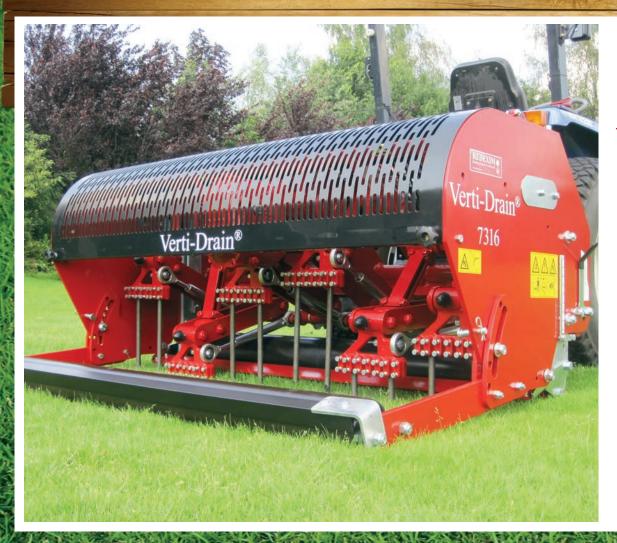

## Verti-Drain 7316

The Verti-Drain 7316 is a very effective machine for use on all areas of your golf course. The 64 inch working width makes this model an ideal size for working on greens and tees. When using faster tractor speeds, it will aerate up to 44,760 square feet per hour on your fairways.

| FEATURE                                            | BENEFIT                                                                                                                                 |
|----------------------------------------------------|-----------------------------------------------------------------------------------------------------------------------------------------|
| Unique Adjustable<br>Parallelogram<br>Forced Heave | Shatters compaction in<br>any ground conditions.<br>Versatile with single-point<br>adjustment for optimum<br>results and hollow coring. |
| 3-Speed<br>Gearbox                                 | Matches your tractor's ground<br>speed exactly to achieve<br>desired hole spacing. Creep<br>speed tractor gear not essential.           |
| Sealed Bearings<br>Not Bushings                    | Long, maintenance free life                                                                                                             |
| Higher Working Speed                               | Greater working capacity                                                                                                                |
| Usable Playing Surface                             | Aerate at any time without interruption to play                                                                                         |
| Simple Tine Design                                 | Easy to change and cheap to replace                                                                                                     |

## Verti-Drain 7316

| SPECIFICATIONS                                                                                           | DESCRIPTION                                                                                                                        |
|----------------------------------------------------------------------------------------------------------|------------------------------------------------------------------------------------------------------------------------------------|
| Working Width                                                                                            | 64" (1.60 m)                                                                                                                       |
| Working Depth                                                                                            | Up to 12" (300 mm)                                                                                                                 |
| Tractor Speed @ 500 Rev's at PTO<br>Spacing 2.5" (65 mm)<br>Spacing 4" (100 mm)<br>Spacing 6.5" (165 mm) | –<br>Up to 0.55 mph (0.85 kph)<br>Up to 1.10 mph (1.75 kph)<br>Up to 1.60 mph (2.60 kph)                                           |
| Maximum PTO Speed                                                                                        | Up to 500 rpm                                                                                                                      |
| Weight                                                                                                   | 1,480 lbs (640 kg)                                                                                                                 |
| Hole Spacing Side-to-Side                                                                                | 5" (129 mm) with 0.75" (18 mm) holes<br>2.5" (65 mm) with 0.50" (12 mm) holes                                                      |
| Hole spacing in driving direction                                                                        | 1 - 7.5" (25 - 195 mm)                                                                                                             |
| Recommended Tractor Size                                                                                 | 28 hp, with 1,815 lbs (825 kg) minimum<br>lift capacity                                                                            |
| Maximum Capacity<br>Spacing 2.5" (65 mm)<br>Spacing 4" (100 mm)<br>Spacing 6.5" (165 mm)                 | –<br>Up to 14,921 sq. ft./h (1,387 sq. m./h)<br>Up to 29,841 sq. ft./h (2,773 sq. m./h)<br>Up to 44,762 sq. ft./h (4,160 sq. m./h) |
| Shipping Dimensions                                                                                      | 68" x 32" x 48" (2.3 m x 1.0 m x 1.5 m)                                                                                            |
| Maximum Tine Size                                                                                        | Solid 0.75" x 12" (18 mm x 300 mm)<br>Hollow 1" x 10" (25 mm x 250 mm)                                                             |
| Slip Clutch Setting PTO                                                                                  | Maximum 4,400 lb-in (500 Nm)                                                                                                       |
| Three Point Linkage                                                                                      | 3-point CAT 1                                                                                                                      |
| Transmission Oil                                                                                         | Life time grease EP 00                                                                                                             |
| Lubrication Grease                                                                                       | EP 2                                                                                                                               |
| Standard Items                                                                                           | <ul> <li>Set solid tines to 0.5" x 10" (12 mm x 300 mm)</li> <li>Front and rear roller</li> <li>3-shuttle gearbox</li> </ul>       |