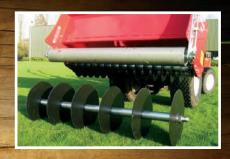

## 1600

The Verti-Knife 1600 runs round discs of different diameters and configurations through the soil, up to a depth of 6" (150mm). The movement of air, water and nutrients is encouraged throughout the critical root zone area. This results in vastly improved root density and rooting depth.

## Verti-Knife 1600

| SPECIFICATIONS         | DESCRIPTION                                                                     |
|------------------------|---------------------------------------------------------------------------------|
| Working width          | 63" (1.6m)                                                                      |
| Total width            | 79" (2.0m)                                                                      |
| Weight                 | 880lbs (400kg)                                                                  |
| Tractor required       | 25HP with lift cap. 1,100lbs (500kg)                                            |
| Standard Items         | - Double axles/ rows of discs for intense<br>surface aeration.<br>- Rear roller |
| Working depth          | 1.6" (40mm)                                                                     |
| Disc diameter          | 8" (200mm)                                                                      |
| Disc thickness         | 3mm                                                                             |
| Disc spacing           | 2" (50mm)                                                                       |
| Options                | Axle for Deep Aeration                                                          |
| Optional working depth | 1-6" (25-150mm)                                                                 |
| Optional disc diameter | 18" (450mm)                                                                     |
| Disc thickness         | 4mm                                                                             |
| Number of discs        | 6                                                                               |
| Optional disc spacing  | 12" (300mm)                                                                     |