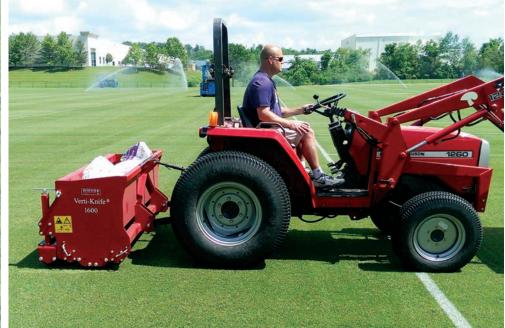

## 1600

The Verti-Knife 1600 runs round discs of different diameters and configurations through the soil, up to a depth of 6" (150mm). The movement of air, water and nutrients is encouraged throughout the critical root zone area. This results in vastly improved root density and rooting depth.

| FEATURE                  | BENEFIT                                               |
|--------------------------|-------------------------------------------------------|
| Fewer moving parts       | Low maintenance                                       |
| Unlimited working speed  | High productivity                                     |
| Variable depth & spacing | Use 1 machine for all turf applications               |
| Continuous slitting      | Destroy thatch & black layer while improving drainage |
| Cleaner operation        | Little or no surface disruption,<br>doesn't stop play |