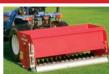

## 1600

The Verti-Knife 1600 runs round discs of different diameters and configurations through the soil, up to a depth of 6" (150mm). The movement of air, water and nutrients is encouraged throughout the critical root zone area. This results in vastly improved root density and rooting depth.

## Verti-Knife 1600

| SPECIFICATIONS         | DESCRIPTION                                                                     |
|------------------------|---------------------------------------------------------------------------------|
| Working width          | 63" (1.6m)                                                                      |
| Total width            | 79" (2.0m)                                                                      |
| Weight                 | 880lbs (400kg)                                                                  |
| Tractor required       | 25HP with lift cap. 1,100lbs (500kg)                                            |
| Standard Items         | - Double axles/ rows of discs for intense<br>surface aeration.<br>- Rear roller |
| Working depth          | 1.6" (40mm)                                                                     |
| Disc diameter          | 8" (200mm)                                                                      |
| Disc thickness         | 3mm                                                                             |
| Disc spacing           | 2" (50mm)                                                                       |
| Options                | Axle for Deep Aeration                                                          |
| Optional working depth | 1-6" (25-150mm)                                                                 |
| Optional disc diameter | 18" (450mm)                                                                     |
| Disc thickness         | 4mm                                                                             |
| Number of discs        | 6                                                                               |
| Optional disc spacing  | 12" (300mm)                                                                     |