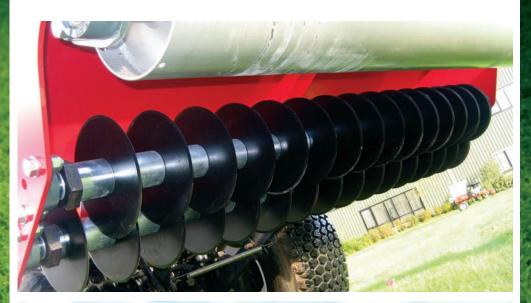

## 1600

The Verti-Knife 1600 runs round discs of different diameters and configurations through the soil, up to a depth of 6" (150mm). The movement of air, water and nutrients is encouraged throughout the critical root zone area. This results in vastly improved root density and rooting depth.

## Verti-Knife 1600

| SPECIFICATIONS         | DESCRIPTION                                                                     |
|------------------------|---------------------------------------------------------------------------------|
| Working width          | 63" (1.6m)                                                                      |
| Total width            | 79" (2.0m)                                                                      |
| Weight                 | 880lbs (400kg)                                                                  |
| Tractor required       | 25HP with lift cap. 1,100lbs (500kg)                                            |
| Standard Items         | - Double axles/ rows of discs for intense<br>surface aeration.<br>- Rear roller |
| Working depth          | 1.6" (40mm)                                                                     |
| Disc diameter          | 8" (200mm)                                                                      |
| Disc thickness         | 3mm                                                                             |
| Disc spacing           | 2" (50mm)                                                                       |
| Options                | Axle for Deep Aeration                                                          |
| Optional working depth | 1-6" (25-150mm)                                                                 |
| Optional disc diameter | 18" (450mm)                                                                     |
| Disc thickness         | 4mm                                                                             |
| Number of discs        | 6                                                                               |
| Optional disc spacing  | 12" (300mm)                                                                     |