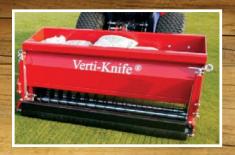

## Verti-Knife

## 1600

The Verti-Knife 1600 runs round discs of different diameters and configurations through the soil, up to a depth of 6" (150mm). The movement of air, water and nutrients is encouraged throughout the critical root zone area. This results in vastly improved root density and rooting depth.