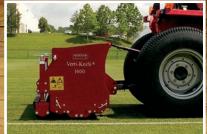

## 1600

The Verti-Knife 1600 runs round discs of different diameters and configurations through the soil, up to a depth of 6" (150mm). The movement of air, water and nutrients is encouraged throughout the critical root zone area. This results in vastly improved root density and rooting depth.

## Verti-Knife 1600

| SPECIFICATIONS         | DESCRIPTION                                                                     |
|------------------------|---------------------------------------------------------------------------------|
| Working width          | 63" (1.6m)                                                                      |
| Total width            | 79" (2.0m)                                                                      |
| Weight                 | 880lbs (400kg)                                                                  |
| Tractor required       | 25HP with lift cap. 1,100lbs (500kg)                                            |
| Standard Items         | - Double axles/ rows of discs for intense<br>surface aeration.<br>- Rear roller |
| Working depth          | 1.6" (40mm)                                                                     |
| Disc diameter          | 8" (200mm)                                                                      |
| Disc thickness         | 3mm                                                                             |
| Disc spacing           | 2" (50mm)                                                                       |
| Options                | Axle for Deep Aeration                                                          |
| Optional working depth | 1-6" (25-150mm)                                                                 |
| Optional disc diameter | 18" (450mm)                                                                     |
| Disc thickness         | 4mm                                                                             |
| Number of discs        | 6                                                                               |
| Optional disc spacing  | 12" (300mm)                                                                     |