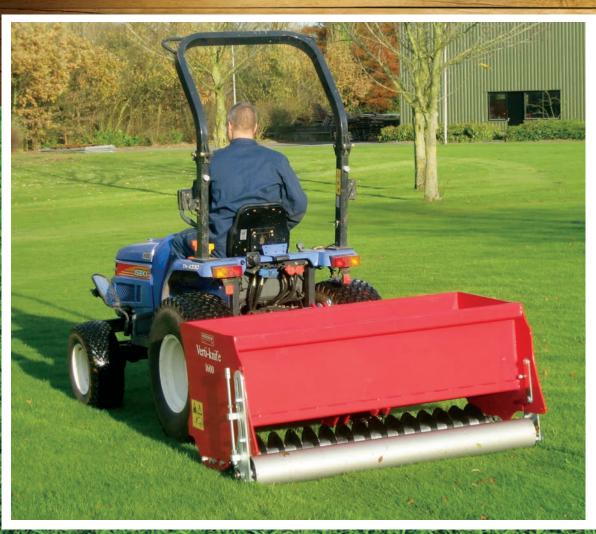

## 1600

The Verti-Knife 1600 runs round discs of different diameters and configurations through the soil, up to a depth of 6" (150mm). The movement of air, water and nutrients is encouraged throughout the critical root zone area. This results in vastly improved root density and rooting depth.

## Verti-Knife 1600

| SPECIFICATIONS         | DESCRIPTION                                                                     |
|------------------------|---------------------------------------------------------------------------------|
| Working width          | 63" (1.6m)                                                                      |
| Total width            | 79" (2.0m)                                                                      |
| Weight                 | 880lbs (400kg)                                                                  |
| Tractor required       | 25HP with lift cap. 1,100lbs (500kg)                                            |
| Standard Items         | - Double axles/ rows of discs for intense<br>surface aeration.<br>- Rear roller |
| Working depth          | 1.6" (40mm)                                                                     |
| Disc diameter          | 8" (200mm)                                                                      |
| Disc thickness         | 3mm                                                                             |
| Disc spacing           | 2" (50mm)                                                                       |
| Options                | Axle for Deep Aeration                                                          |
| Optional working depth | 1-6" (25-150mm)                                                                 |
| Optional disc diameter | 18" (450mm)                                                                     |
| Disc thickness         | 4mm                                                                             |
| Number of discs        | 6                                                                               |
| Optional disc spacing  | 12" (300mm)                                                                     |