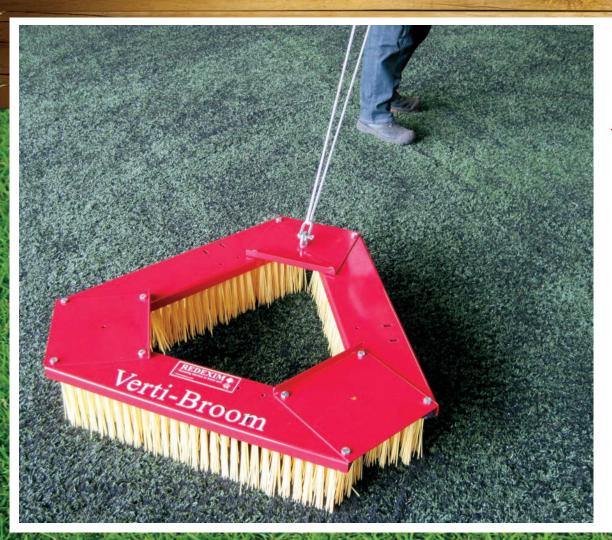

## WB

For brushing and striping the turf nothing beats the simplicity of the Verti-Broom WB. The inexpensive and effective method of grooming turf fits the budget of any sports turf manager. The triangular design allows the brushes to be rotated as they wear for a longer life and they will straighten and groom each turf blade. The long, soft brushes quickly brush every surface to an even and level playing surface.

| FEATURE           | BENEFIT                                           |  |  |
|-------------------|---------------------------------------------------|--|--|
| Long soft brushes | Gently grooms any surface                         |  |  |
| Lightweight       | Can be pulled by hand or virtually any power unit |  |  |
| Triangular design | Long lasting                                      |  |  |
| Small size        | Easy to transport                                 |  |  |

| SPECIFICATIONS | DESCRIPTION   |
|----------------|---------------|
| Working Width  | 39" (100cm)   |
| Weight         | 80 lbs (36kg) |