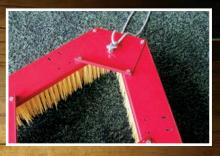

## WB

For brushing and striping the turf nothing beats the simplicity of the Verti-Broom WB. The inexpensive and effective method of grooming turf fits the budget of any sports turf manager. The triangular design allows the brushes to be rotated as they wear for a longer life and they will straighten and groom each turf blade. The long, soft brushes quickly brush every surface to an even and level playing surface.

| FEATURE           | BENEFIT                                           |  |  |
|-------------------|---------------------------------------------------|--|--|
| Long soft brushes | Gently grooms any surface                         |  |  |
| Lightweight       | Can be pulled by hand or virtually any power unit |  |  |
| Triangular design | Long lasting                                      |  |  |
| Small size        | Easy to transport                                 |  |  |