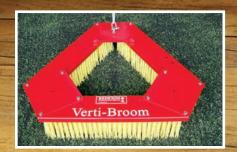

Verti-Broom

## WB

For brushing and striping the turf nothing beats the simplicity of the Verti-Broom WB. The inexpensive and effective method of grooming turf fits the budget of any sports turf manager. The triangular design allows the brushes to be rotated as they wear for a longer life and they will straighten and groom each turf blade. The long, soft brushes quickly brush every surface to an even and level playing surface.