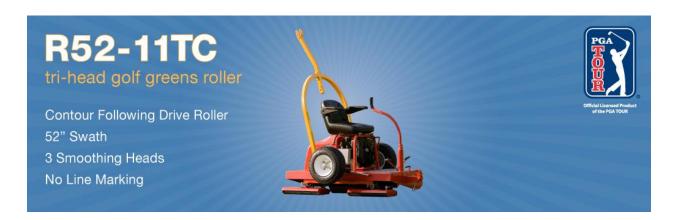

## R52-11TC Self powered triple head golf greens roller

## PRODUCT INFORMATION

Tru-Turf's premier R52-11TC Tri Headed Golf Greens Roller boasts a Honda 6.5hp engine coupled to a superior Eaton 11 transmission to provide the powertrain to cope with the toughest of operating conditions. Now fitted with a contour following drive roller.

Unlike opposition golf rollers the R52-11TC is capable of rolling large areas in quick time. The patented unique set of tri rollers and drive roller contour follow the most difficult of shaped greens surfaces without leaving line crease marks on the green.

Stainless steel roller bearings, heavy duty axles and tougher trailer arms all add up to a rugged but lightweight golf greens roller officially licensed by the PGA TOUR and, after being trialed at the 2006 Honda Classic, will be used on PGA TOUR, Champions Tour and Nationwide Tour events throughout the U.S. and Canada.