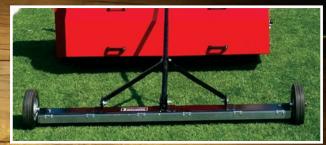

## Magnet

The Tow Behind Magnet is a heavy-duty magnetic sweeper, with thick inner steel structures, which provides maximum durability and the highest power attainable from this type of tow behind magnet.

Manufactured with High Grade Ceramic-8A magnet material. Featuring heavy-duty grooved tires, lubed for life wheel bearings, 48" long Tow-Bars and Quick Clean Trays. Exclusive magnetic circuitry guarantees the strongest permanent magnetic power. All magnets have a long lasting Aluminum housing.

The magnet can be stand alone or used combined with the Redexim Verti-Top TB.

| SPECIFICATIONS | DESCRIPTION      |
|----------------|------------------|
| Dimensions     | 60" x 5" x 1.75" |
| Weight         | 60 lbs           |