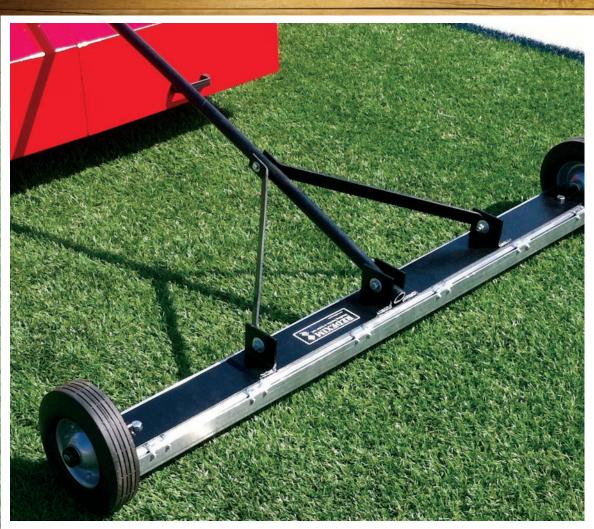

## Magnet

The Tow Behind Magnet is a heavy-duty magnetic sweeper, with thick inner steel structures, which provides maximum durability and the highest power attainable from this type of tow behind magnet.

Manufactured with High Grade Ceramic-8A magnet material. Featuring heavy-duty grooved tires, lubed for life wheel bearings, 48" long Tow-Bars and Quick Clean Trays. Exclusive magnetic circuitry guarantees the strongest permanent magnetic power. All magnets have a long lasting Aluminum housing.

The magnet can be stand alone or used combined with the Redexim Verti-Top TB.

| SPECIFICATIONS | DESCRIPTION      |
|----------------|------------------|
| Dimensions     | 60" x 5" x 1.75" |
| Weight         | 60 lbs           |