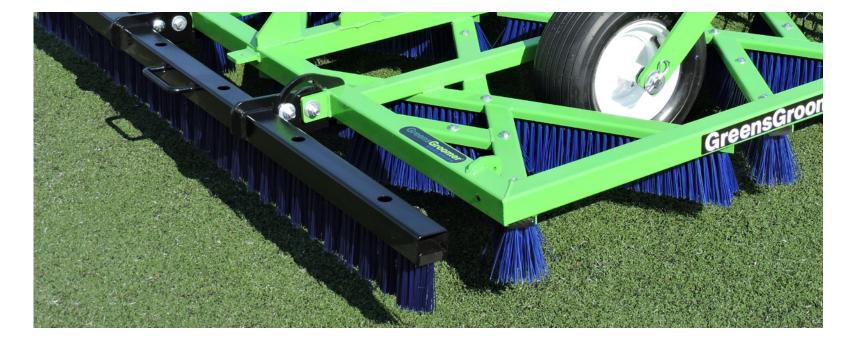

# **REAR FINISHING BRUSH**

A part of the raking system is the Rear Brush Attachment, which performs a final brush after raking and grooming.

GreensGroomer

GreensGroomer

GreensGroomer

GreensGroome

GreensGroome