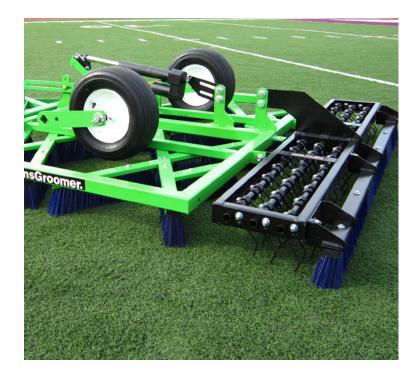

#### FRONT OR REAR MOUNT

The Spring Tine Rake is available in two different models. The Rake itself is the same for both units, with different hardware for attaching to the Synthetic Sports Turf Groomer.

The attachment points allow the Rake to be setup on current and legacy Synthetic Sports Turf Groomers — (the Original Model 720 and the Model 920 introduced in 2014).

# **PRODUCT FEATURES**

The Spring Tine Rake consists of 3 tine shafts loaded with 42 adjustable tines set at 7/8 inch spacing. The tines are 3/16" in diameter with a 40° tip bend.

The adjustment of the tines is controlled through shaft bolts at both ends of the rake. Lossening the bolts allows for rotation to a more aggressive or less aggressive angle. Retighten and you're ready to go.