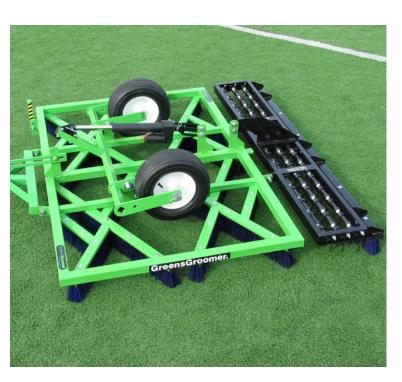

#### **PROPER TURF MAINTENANCE**

Designed as an attachment to the Synthetic Sports Turf Groomer, the Spring Tine Rake is an important part of synthetic turf conditioning. In-filled turf systems will compact with use. The Spring Tine Rake moves through the turf profile to lift and de-compact the infill. The more frequent a field is used, the more frequent raking and groomer should occur.

#### FRONT OR REAR MOUNT

The Spring Tine Rake is available in two different models. The Rake itself is the same for both units, with different hardware for attaching to the Synthetic Sports Turf Groomer.

# **REAR FINISHING BRUSH**

A part of the raking system is the Rear Brush Attachment, which performs a final brush after raking and grooming.

GreensGroomer

GreensGroomer

GreensGroomer

GreensGroome

GreensGroome