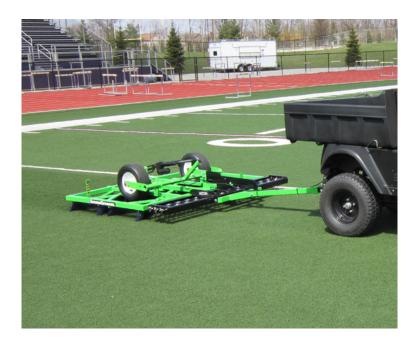

#### **PROPER TURF MAINTENANCE**

Designed as an attachment to the Synthetic Sports Turf Groomer, the Spring Tine Rake is an important part of synthetic turf conditioning. In-filled turf systems will compact with use. The Spring Tine Rake moves through the turf profile to lift and de-compact the infill. The more frequent a field is used, the more frequent raking and groomer should occur.

#### FRONT OR REAR MOUNT

The Spring Tine Rake is available in two different models. The Rake itself is the same for both units, with different hardware for attaching to the Synthetic Sports Turf Groomer.