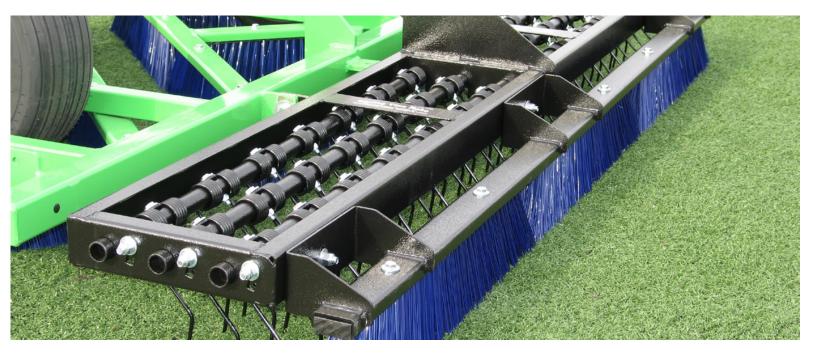

# **PRODUCT FEATURES**

The Spring Tine Rake consists of 3 tine shafts loaded with 42 adjustable tines set at 7/8 inch spacing. The tines are 3/16" in diameter with a 40° tip bend.

The adjustment of the tines is controlled through shaft bolts at both ends of the rake. Lossening the bolts allows for rotation to a more aggressive or less aggressive angle. Retighten and you're ready to go.