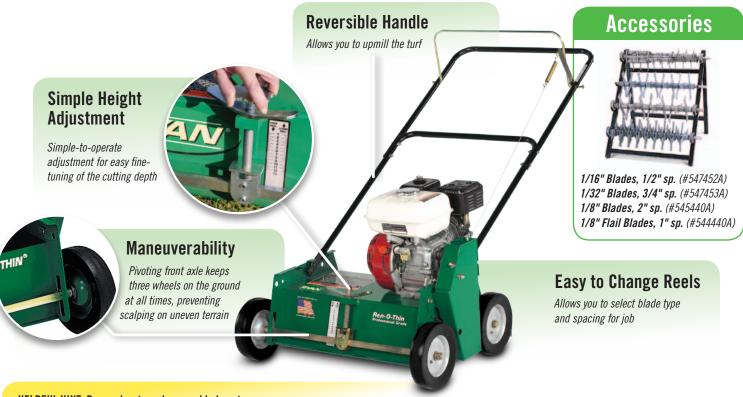

# **REN-O-THIN® POWER RAKE**

ten-O-Thin

The **First** Name in Turf Renovation<sup>™</sup>

The Ren-O-Thin<sup>®</sup> power rake is perfect for dethatching as well as breaking up cores. Its impressive lineup of product features includes a simple-to-operate height adjustment control, heavy tubing on the handle assembly, 4L-section V-belt drive, spring-loaded reel clutch control and interchangeable reels.

A pivoting front axle makes this unit one of the most versatile in its class.

## Pivoting Front Axle Design

#### INTERCHANGEABLE BLADE REELS

#### PREVENTS SCALPING ON UNEVEN TERRAIN