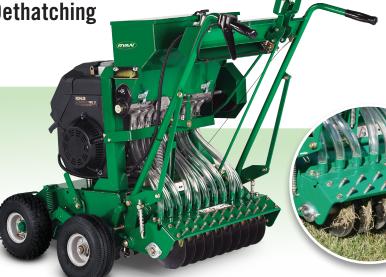

## The First Name in Turf Renovation™

This Mataway® Overseeder is the most versatile, refined product of its kind on the market today with the ability to dethatch, overseed or do both simultaneously. The overseeder can be adjusted to provide the proper seed flow.

To ensure maximum germination, curved discs deliver the seed to the grooves cut by the reel knives (raising the reel automatically stops seed flow so you don't have spillage during use).

The Mataway is also available without the overseeder for heavy-duty turf renovation.

## **Easy to Change Reels**

Allows you to select blade type and spacing for the job

Overseeder unit comes standard with 2" blade set

1/16" Blades, 1-1/2" sp. (#544265A) 1/16" Blades, 1" sp. (#544262A) 1/32" Blades, 1" sp. (#544261A) 1/32" Blades, 1/2" sp. (#544260A) 1/8" Flail Blades, 1" sp. (#544269A)