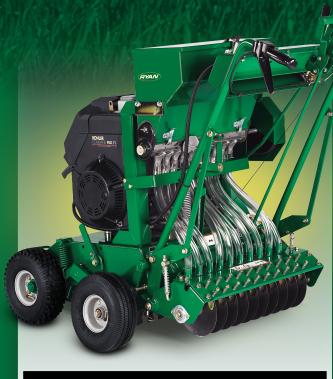

## The First Name in Turf Renovation™

This Mataway® Overseeder is the most versatile, refined product of its kind on the market today with the ability to dethatch, overseed or do both simultaneously. The overseeder can be adjusted to provide the proper seed flow.

To ensure maximum germination, curved discs deliver the seed to the grooves cut by the reel knives (raising the reel automatically stops seed flow so you don't have spillage during use).

The Mataway is also available without the overseeder for heavy-duty turf renovation.

Disk Delivery
System for Seed

Disk delivery system is aligned with blade spacing to deliver the seed at optimal germination depth

| MATAWAY® OVERSEEDER                                                                                                                                                                                                                                            |                              | MATAWAY®                                                                                                                                                                                                                                                       |
|----------------------------------------------------------------------------------------------------------------------------------------------------------------------------------------------------------------------------------------------------------------|------------------------------|----------------------------------------------------------------------------------------------------------------------------------------------------------------------------------------------------------------------------------------------------------------|
| KOHLER® #744873C                                                                                                                                                                                                                                               | SPECIFICATIONS               | KOHLER® #744283C                                                                                                                                                                                                                                               |
| Command Pro 4-cycle                                                                                                                                                                                                                                            | ENGINE                       | Command Pro 4-cycle                                                                                                                                                                                                                                            |
| 1.9 L (2 U.S. qt., 1.7 Imp. qt.); 10W-30                                                                                                                                                                                                                       | ENGINE OIL CAPACITY AND TYPE | 1.9 L (2 U.S. qt., 1.7 Imp. qt.); 10W-30                                                                                                                                                                                                                       |
| Spring-loaded belt tightener                                                                                                                                                                                                                                   | CLUTCH                       | Spring-loaded belt tightener                                                                                                                                                                                                                                   |
| 4L-section V-belt to front wheels by gear box and sealed roller chain; triple 3V-section V-belts engine to reel                                                                                                                                                | DRIVE                        | 4L-section V-belt to front wheels by gear box and sealed roller chain; triple 3V-section V-belts engine to reel                                                                                                                                                |
| Front $-$ (2) $10.4 \times 4.10/3.50-4$ , 2-ply pneumatic, knob tread Rear $-$ (2) $10.25 \times 4.10/3.50-4$ , 2-ply pneumatic, sawtooth tread                                                                                                                | TIRES                        | Front — (2) 10.4 x 4.10/3.50-4, 2-ply pneumatic, knob tread Rear — (2) 10.25 x 4.10/3.50-4, 2-ply pneumatic, sawtooth tread                                                                                                                                    |
| Oil splash in gear case, pressure grease fitting elsewhere                                                                                                                                                                                                     | LUBRICATION                  | Oil splash in gear case, pressure grease fitting elsewhere                                                                                                                                                                                                     |
| Single Pass $-80\%-18{,}700$ sq. ft./hr. Double Pass $-80\%-9{,}400$ sq. ft./hr.                                                                                                                                                                               | PRODUCTIVITY (EST.)          | Single Pass $-80\% - 18{,}700$ sq. ft./hr. Double Pass $-80\% - 9{,}400$ sq. ft./hr.                                                                                                                                                                           |
| Up to 1.5 in. (38 mm)                                                                                                                                                                                                                                          | CUTTING DEPTH                | Up to 1.5 in. (38 mm)                                                                                                                                                                                                                                          |
| 19 in. (483 mm)                                                                                                                                                                                                                                                | SEEDING/SLICING WIDTH        | N/A                                                                                                                                                                                                                                                            |
| Flail Blade Type $-$ 1/8 in. (3 mm) at 1 in. (25 mm) spacing Fixed Blade Type $-$ 1/32 in. (1 mm) at 1/2 in. (13 mm) spacing; 1/32 in. (1 mm) at 1 in. (25 mm) spacing; 1/16 in. (2 mm) at 1 in. (25 mm) spacing; 1/16 in. (2 mm) at 1-1/2 in. (38 mm) spacing | OPTIONAL REELS               | Flail Blade Type $-$ 1/8 in. (3 mm) at 1 in. (25 mm) spacing Fixed Blade Type $-$ 1/32 in. (1 mm) at 1/2 in. (13 mm) spacing; 1/32 in. (1 mm) at 1 in. (25 mm) spacing; 1/16 in. (2 mm) at 1 in. (25 mm) spacing; 1/16 in. (2 mm) at 1-1/2 in. (38 mm) spacing |
| 386 lbs. (175 kg) with reels                                                                                                                                                                                                                                   | WEIGHT                       | 316 lbs. (143 kg) with reels                                                                                                                                                                                                                                   |
| Width — 36 in. (.09 m)<br>Length — 54 in. (1.4 m)<br>Height — 43 in. (1.1 m)                                                                                                                                                                                   | DIMENSIONS                   | Width — 36 in. (.09 m)<br>Length — 54 in. (1.4 m)<br>Height — 43 in. (1.1 m)                                                                                                                                                                                   |