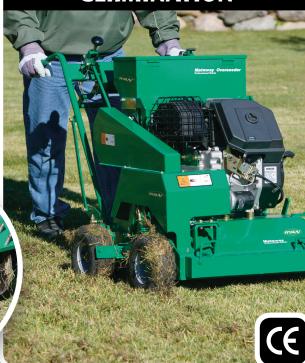

## The First Name in Turf Renovation™

This Mataway® Overseeder is the most versatile, refined product of its kind on the market today with the ability to dethatch, overseed or do both simultaneously. The overseeder can be adjusted to provide the proper seed flow.

## MATAWAY® OVERSEEDER

VERTICALLY SLICE,
DETHATCH & OVERSEED

## MAXIMUM SEED GERMINATION

The First Name in Turf Renovation™

Vertical Slicing, Dethatching and Overseeding