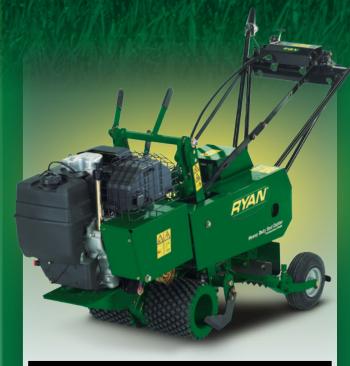

# HEAVY-DUTY SOD CUTTER

### CUTS UP TO THREE ACRES PER DAY

If you need a ride-on machine that can cut and roll up to three acres (1.2 hectare) of sod a day, the Heavy-Duty Sod Cutter is exactly what you need. Large enough to get big jobs done and small enough to be portable, this cost-effective, attachment-ready unit is perfect for large jobs like sports fields or small size sod farms that don't have enough room for a harvester.

The First Name in Turf Renovation™

This 11-HP sod cutter is a heavy-duty, fully commercial unit that takes sod cutting to the next level.

BY/A

## HEAVY-DUTY SOD CUTTER

The First Name in Turf Renovation™

Adjustable Cutting Depth

Adjustable up to 2.5" deep

#### Accessories

Maximize productivity with two recommended options: **Sulky** (#545505) and **Roll Diverter** (#2702092)

ALSO AVAILABLE: Rolling Ram Conversion (#545395) Sod Hold Down (#545637)

| SPECIFICATIONS               | #744853F (16")                                                                                                                                                                                                       | KOHLER®                  | #744854F (18")             |
|------------------------------|----------------------------------------------------------------------------------------------------------------------------------------------------------------------------------------------------------------------|--------------------------|----------------------------|
| ENGINE                       | Command Pro 4-cycle                                                                                                                                                                                                  |                          |                            |
| ENGINE OIL CAPACITY AND TYPE | 1.9 L (2.0 U.S. qt., 1.7 Imp. qt.); 10W-30                                                                                                                                                                           |                          |                            |
| CLUTCH                       | Spring-loaded belt tightener                                                                                                                                                                                         |                          |                            |
| DRIVE                        | Banded A-section, V-belt engine to gear case; gears and roller chain to the drive wheels; gears to blade eccentric shaft; all gears heat-treated; two forward speeds; transmission has dog clutch to disengage blade |                          |                            |
| DRIVE WHEELS                 | (2) 8 in. (203 mm) diameter, knob tread; vulcanized rubber to cast iron hubs                                                                                                                                         |                          |                            |
| REAR TIRES                   | 8.7 x 2.80/2.50-4, 4-ply                                                                                                                                                                                             |                          |                            |
| LUBRICATION                  | Oil splash in gear case; pressure grease fittings elsewhere                                                                                                                                                          |                          |                            |
| GEAR LUBE CAPACITY AND TYPE  | 1.66 L (1.75 U.S. qt., 1.46 Imp. qt.); EP 140                                                                                                                                                                        |                          |                            |
| CUTTING SPEED                | Low Gear — 145 ft./min. (44 m/min.)<br>High Gear — 231 ft./min. (70 m/min.)                                                                                                                                          |                          |                            |
| CUTTING WIDTH                | 16 in. (406 mm)<br>18 in. (457 mm)                                                                                                                                                                                   |                          |                            |
| <b>CUTTING THICKNESS</b>     | Adjustable up to 2.5 in. (64 mm)                                                                                                                                                                                     |                          |                            |
| AUTO CUTOFF                  | Roller chain drive; friction disc clutch and brake to 9 ft. (2.7 m), with optional parts                                                                                                                             | ; sod-strip length adjus | table from 1 ft. (0.305 m) |
| WEIGHT                       | 16 in. – 544 lbs. (247 kg)<br>18 in. – 549 lbs. (249 kg)                                                                                                                                                             |                          |                            |
| DIMENSIONS                   | Width – 31 in. (787 mm)<br>Length – 74 in. (1880 mm)<br>Height – 42 in. (1067 mm)                                                                                                                                    |                          |                            |
| WARRANTY                     | 2 year commercial (engine warranted separately                                                                                                                                                                       | from manufacturer)       |                            |