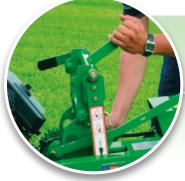

## HEAVY-DUTY SOD CUTTER

The First Name in Turf Renovation™

Adjustable Cutting Depth

Adjustable up to 2.5" deep