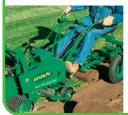

#### AUTOMATIC SOD CUT-OFF FEATURE

**Automatic Sod Cutoff** 

Sod cutoff with adjustable strip length