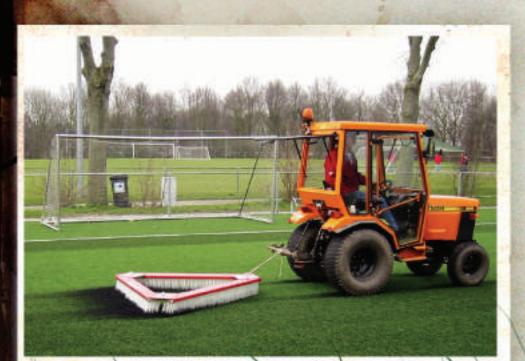

## VERTI-BROOM

The Verti-Broom is also ideal for removing large debris from the field. Optional transport wheels allow the Verti-Broom to easily be towed from one field to the next over hard road surfaces.