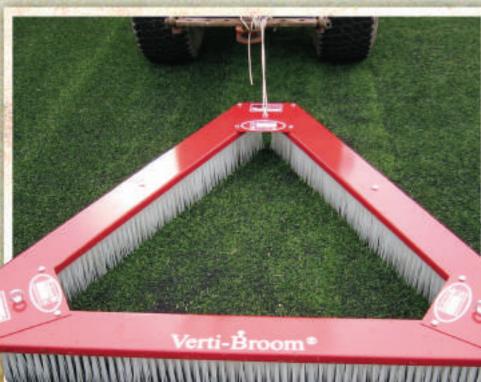

## ARTIFICIAL TURF

For brushing and striping of artificial turf, nothing beats the proven Verti-Broom. The highly effective triangular arrangement of the brushes will straighten and groom each grass blade for an attractive and realistic finish to the synthetic turf. The stiff, long wearing poly-bristles quickly and efficiently brush surface infill to an even and level finish.

|                     | FEATURE                                                              | BENEFIT                                   |
|---------------------|----------------------------------------------------------------------|-------------------------------------------|
| FEATURES / BENEFITS | firm fixed bristles                                                  | make the turf blades stand up tall        |
|                     | can also be used to remove debris<br>or as drag brushfor topdressing | versatile piece                           |
| ES /                | inexpensive                                                          | works into most any expense budget        |
| TURI                | triangular design                                                    | less wear and brushes can be rotated      |
| EA                  | simple design                                                        | easy brush replacement and no maintenance |