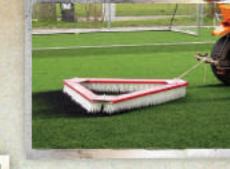

## ARTIFICIAL TURF

For brushing and striping of artificial turf, nothing beats the proven Verti-Broom. The highly effective triangular arrangement of the brushes will straighten and groom each grass blade for an attractive and realistic finish to the synthetic turf. The stiff, long wearing poly-bristles quickly and efficiently brush surface infill to an even and level finish.

## VERTI-BROOM

The Verti-Broom is also ideal for removing large debris from the field. Optional transport wheels allow the Verti-Broom to easily be towed from one field to the next over hard road surfaces.