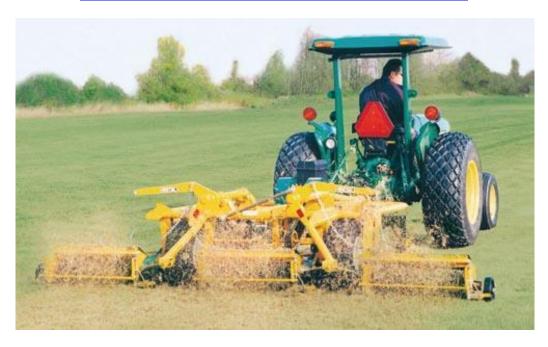

## VERTICAL MOWER

## TRANSPORTABLE REEL MOWER

The five gang vertical mower from Kesmac is based on the proven Kesmac reel mower design. Kesmac machines are sold around the world, with a reputation for durability. The vertical mowers are precision built with quality materials to ensure a long trouble free working life, backed by after sales service second to none. This vertical mower is a valuable tool for golf courses, parks, recreations areas, turf maintenance and sod producers. Thatch removal adds the benefit of up to two weeks earlier "spring green up" at the start of the season.

- Removes thatch build up
- Allows increased aeration
- More effective utilization of fertilizer
- Helps prevent disease
- Better water penetration
- Economical

| SPECIFICATIONS      |                                                                   |                       | 5 GANG                                              |                             |  |
|---------------------|-------------------------------------------------------------------|-----------------------|-----------------------------------------------------|-----------------------------|--|
| WIDTH OF CUT        |                                                                   | 135"                  |                                                     | 3429 mm                     |  |
| BLADES              | DIAMETER THICKNESS NUMBER OF TEETH NUMBER OF BLADES BLADE SPACING | 10"<br>.105"<br>1.25" | 10<br>21                                            | 254 mm<br>2.6 mm<br>31.7 mm |  |
| WEIGHT              |                                                                   | 1847 lbs.             |                                                     | 838 Kg.                     |  |
| OVERALL WIDTH       |                                                                   | 152"                  | mm                                                  | 3861                        |  |
| OVERALL LENGTH      |                                                                   | 137"                  | mm                                                  | 3479                        |  |
| TRANSPORT HEIGHT    |                                                                   | 58"                   | mm                                                  | 1473                        |  |
| TRANSPORT WIDTH     |                                                                   | 96"                   | mm                                                  | 2438                        |  |
| DRIVE               |                                                                   | P.T.O. TRA            | P.T.O. TRACTOR DRIVEN GEARBOX<br>AND V-BELTS        |                             |  |
| HYDRAULIC LIFT      |                                                                   |                       | SINGLE CYLINDER. QUICK<br>DISCONNECTED FROM TRACTOR |                             |  |
| HORSEPOWER REQUIRED |                                                                   | 45 (AV                | 45 (AVERAGE CONDITIONS)                             |                             |  |
| TIRES               |                                                                   | 2                     | 23 X 8.5 X 12 4 PLY                                 |                             |  |