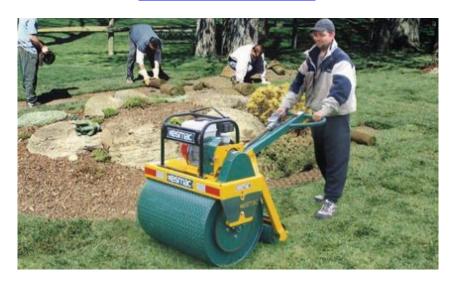

## KTR 30 TURF ROLLER

## TURF ROLLER

The KTR 30 Walk Behind Turf Roller, with a smooth or heavy duty traction drum and rounded edges, is gentle on turf. It's a breeze to maneuver around tight spaces. The handle folds for easy transport and storage.