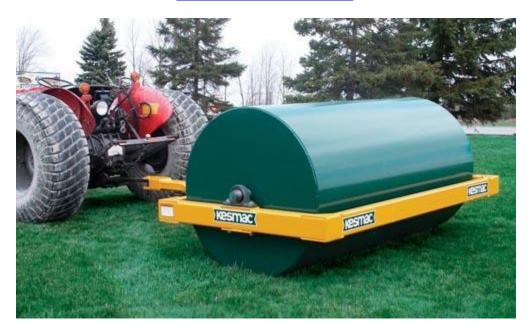

## KFR 90 FIELD ROLLER

## TURF ROLLER

The KFR 90 Field Roller is built to the same high standards that all Kesmac machinery is. You get the benefits of first class engineering, and "No Compromise" build quality that is applied to our Harvesters, Forklifts, Mowers and Turf Rollers.

- Full Width Scraper
- Fold-Away Jack
- Easy fill and drain, with two plugs
- Heavy gauge steel drum
- Rugged tubular frame with closed ends for longer life
- Sealed Roller Bearings, for longer life

| Overall Width  | 102"      | 2591 mm  |
|----------------|-----------|----------|
| Drum Width     | 90"       | 2286 mm  |
| Drum Diameter  | 48"       | 1219 mm  |
| Overall Length | 121"      | 3073 mm  |
| Weight. Dry    | 2700 lbs. | 1225 Kg. |
| Weight. Filled | 8153 lbs. | 3698 Kg. |