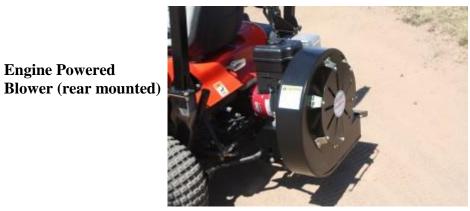

mounted)

**Engine Powered** 

The spikes are common nails found at any hardware store. Length adjusts as spikes wear. Center mounting insures even pressure across its full width. far superior to rear-mounted "nail drag" devices.