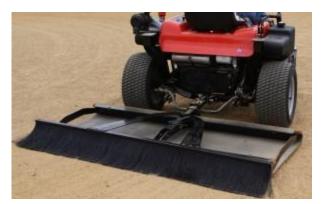

(72''/183 cm) wide, used to put level and fine finishes on dry fields.

Infield Rake (rear mounted)

Infield Finisher (rear

mounted)

Smithco Cocoa Mat (rear mounted) Puts the final finishing touch on fields that are already well groomed.