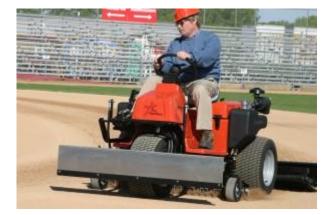

The easiest to use plow blades ever. Level your field areas and fill in those low spots around home plate, bases and elsewhere. We offer 2 widths 40'' and 60''.

Fixed Position Sand Plow

Nail Bar Scarifier (center mounted)

The easiest to use plow blades ever. Level your field areas and fill in those low spots around home plate, bases and elsewhere. We offer 2 widths 40'' and 60''.

Adjustable Angle Sand Plow