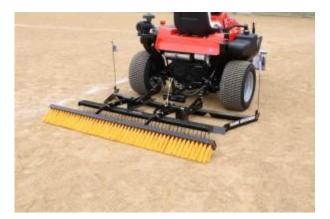

Flex Action finisher with Finish Brush (rear mounted)

Flex Action Finisher/Leveler with Drag Mat (rear mounted)

A variation on the Flex Action Finisher uses a small steel drag mat for the final finish.

(71"/188 cm) wide, used to put level and fine finishes on dry fields.