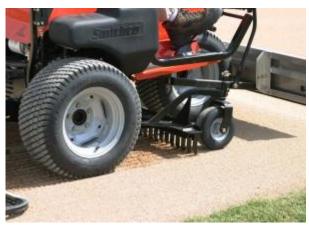

A popular ball field tool in many areas, is available with the exclusive "Qwitch."

Rahn Groomer (rear mounted)

Dry Spreader (rear mounted)

100 lb/45kg capacity for fertilizer, chemicals, sand or salt. 12-volt power.