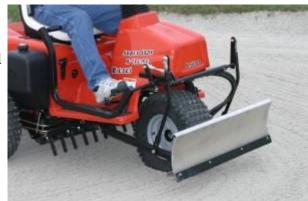

The easiest to use plow blades ever. Level your field areas and fill in those low spots around home plate, bases and elsewhere. We offer 2 widths 40'' and 60''.

Fixed Position Sand Plow

Nail Bar Scarifier (center mounted)

The easiest to use plow blades ever. Level your field areas and fill in those low spots around home plate, bases and elsewhere. We offer 2 widths 40'' and 60''.

Adjustable Angle Sand Plow