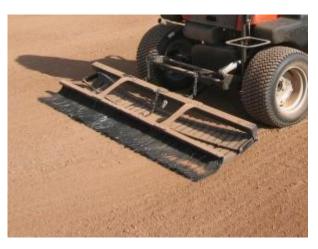

(72''/183 cm) wide, used to put level and fine finishes on dry fields.

Infield Rake (rear mounted)

Infield Finisher (rear

mounted)

Smithco Cocoa Mat (rear mounted) Puts the final finishing touch on fields that are already well groomed.