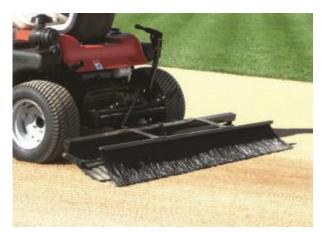

(72''/183 cm) wide, used to put level and fine finishes on dry fields.

Infield Rake (rear mounted)

Infield Finisher (rear

mounted)

Smithco Cocoa Mat (rear mounted) Puts the final finishing touch on fields that are already well groomed.