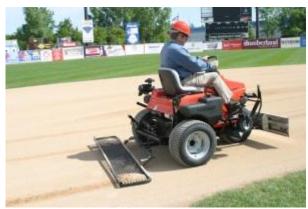

(72''/183 cm) wide, used to put level and fine finishes on dry fields.

Infield Rake (rear mounted)

Infield Finisher (rear

mounted)

Smithco Cocoa Mat (rear mounted) Puts the final finishing touch on fields that are already well groomed.