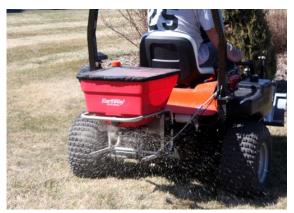

A popular ball field tool in many areas, is available with the exclusive "Qwitch."

Rahn Groomer (rear mounted)

Dry Spreader (rear mounted)

100 lb/45kg capacity for fertilizer, chemicals, sand or salt. 12-volt power.