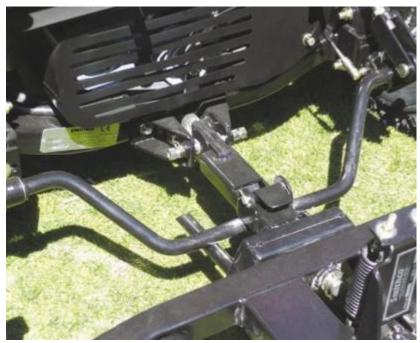

## **Implements for Ball Field Conditioning**

**Qwitch:** All rear-mounted implements attach to Smithco Bunker Rakes instantly and effortlessly with the exclusive Smithco "Qwitch" (quick hitch).

Smoothes and levels infield whether they are wet or dry.