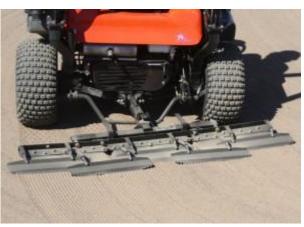

**Spring Tine Scarifier** (center mounted)

Chews into the field surface but provides increased operator safety by skimming over hidden items such as base spikes or pockets.

**Steel Knife Blade** Scarifier: (center

mounted)

**Engine Powered** 

The spikes are common nails found at any hardware store. Length adjusts as spikes wear. Center mounting insures even pressure across its full width. far superior to rear-mounted "nail drag" devices.

The easiest to use plow blades ever. Level your field areas and fill in those low spots around home plate, bases and elsewhere. We offer 2 widths 40'' and 60''.

Fixed Position Sand Plow

Nail Bar Scarifier (center mounted)