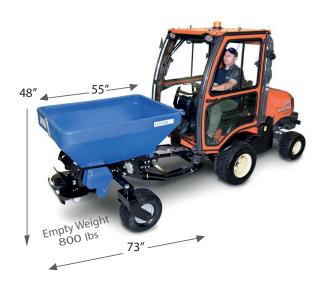

#### **Features:**

- Durable poly hopper 1yd<sup>3</sup> (22Ft<sup>3</sup>)
- Dual reverse spinner mechanism provides even 180 ° spread
- Quick and easy to adjust on the field
- Lightweight (only 800 pounds) and highly maneuverable