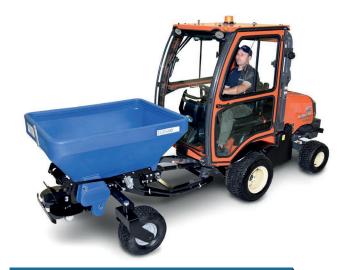

Since 1994

# ECO 600 Top Dresser



# ECO 600 Top Dresser

# **NEW GENERATION**

**Kubota Series Attachment** 

#### **Features:**

- Durable poly hopper 1yd<sup>3</sup> (22Ft<sup>3</sup>)
- Dual reverse spinner mechanism provides even 180 ° spread
- Quick and easy to adjust on the field
- Lightweight (only 800 pounds) and highly maneuverable



## **Application rates:**

- Application Speed
  1yd<sup>3</sup> /minute, 15 yd<sup>3</sup> /hour
- Spreading width
  10 to 20 feet
- Application thickness Up to 1/4"

### **Spreads:**

- Screen compost
- Pulverized soils
- Most pelletized products
- Calcite clay
- Crumb rubber
- Lime
- All grades of sand
- Unlimited blends of all products

|      | f     |                    |       |       |     |
|------|-------|--------------------|-------|-