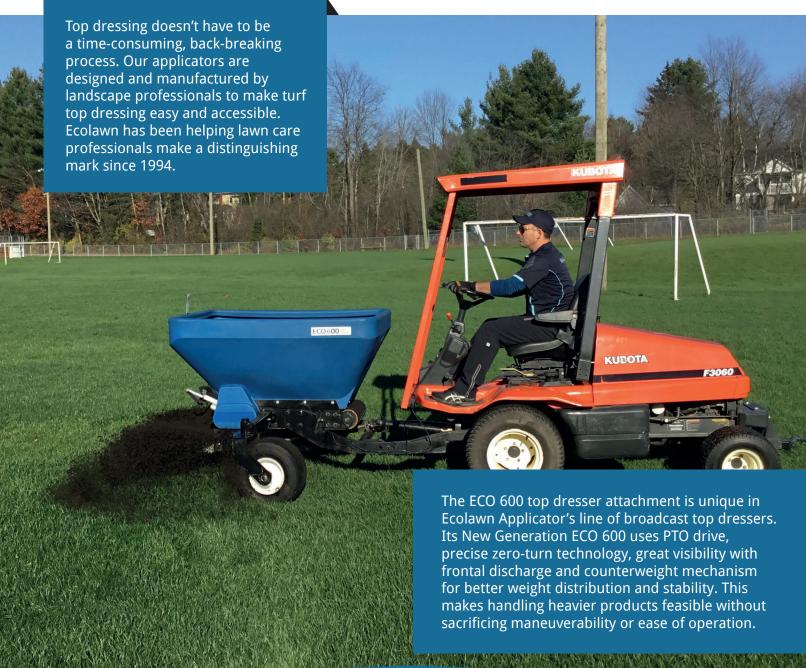

Since 1994

# ECO 600 Top Dresser



# ECO 600 Top Dresser

# **NEW GENERATION**

**Kubota Series Attachment** 

#### **Features:**

- Durable poly hopper 1yd<sup>3</sup> (22Ft<sup>3</sup>)
- Dual reverse spinner mechanism provides even 180 ° spread
- Quick and easy to adjust on the field
- Lightweight (only 800 pounds) and highly maneuverable



## **Application rates:**

- Application Speed
  1yd<sup>3</sup> /minute, 15 yd<sup>3</sup> /hour
- Spreading width
  10 to 20 feet
- Application thickness Up to 1/4"

### **Spreads:**

- Screen compost
- Pulverized soils
- Most pelletized products
- Calcite clay
- Crumb rubber
- Lime
- All grades of sand
- Unlimited blends of all products

|      | f     |                    |       |       |     |
|------|-------|--------------------|-------|-------|-----|
| www  | ı.eco | lawna