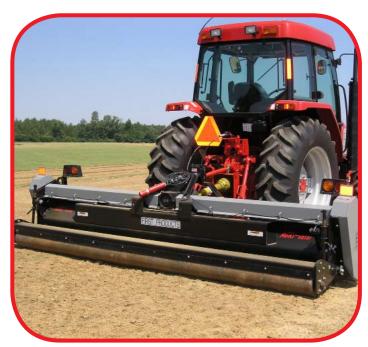

## **AGRI**-vator

• This unit will aerate pastures, hay fields, or accomplish renovation for sod farms.

• Using a patented vibrating action, the AGRI-vator loosens and breaks up the soil without destroying existing turf on the surface.

• Crushing action between the rotors breaks up the soil in the root zone, significantly improving infiltration of air, nutrients and water.

• Minimizes lake and stream runoff.

• Design allows operator to vary the tine aggressiveness by changing the PTO RPM and groundspeed.

• Solid vibrating tines.

• Solid vibrating tines create up to 6 inches deep.

- Conditions equestrian courses and race tracks.
- Optional seeder and roller available.

Widths: 6, 8 and 12 feet widths