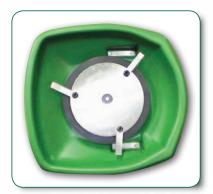

## Honda 2 HP 57 CC **HM 16H4**

Lift Kit for 4" Cut Height

Stainless Steel Blades

**ENGINE** Honda GX 57 4 cycle 57 CC (2hp) **CAPABILITY** Continuous operation on slopes

up to 45° incline

**DECK** High density polyethylene, UV,

chemical resistant

**IMPELLER** High impact plastic alloy with alum. hub

· Reversible stainless steel blades

Metal edged nylon blades

Nylon strings

Steel bar blade (International only)

1/2 inch - 3 inches **CUT HEIGHT** 