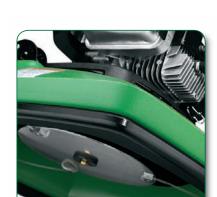

## Honda 2 HP 57 CC **HM 16H4**

Lift Kit for 4" Cut Height

Stainless Steel Blades

**ENGINE** Honda GX 57 4 cycle 57 CC (2hp) **CAPABILITY** Continuous operation on slopes

up to 45° incline

**DECK** High density polyethylene, UV,