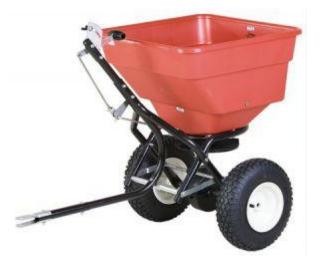

## **2170T Commercial Tow Broadcast Spreader**

## Description

If you have a large area that you cover with your garden tractor than the 2170T is the best fit for your needs. It has the higher capacity to limit stops to fill up and get the job done in a timely manner. This true commercial tow spreader will provide even product distribution with our EV-N-SPRED<sup>®</sup> 3-hole drop system will allow for balanced spreading of all types of granular material. With the included tow hitch extension, the 2170T will fit all the modern tractors on the market today. The 100lb/45kg capacity rustproof poly hopper will provide years of trouble free use and make the 2170T one the most widely used tow spreaders by both commercial users and homeowners alike.

## Features

- 100lb/45kg Hopper capacity poly rustproof construction
- 175lb/79kg Load bearing capacity what the frame will support
- 13"/33cm diameter stud type tires on rust-proof poly rims
- Adjustable length Hitch for deeper receivers
- Debris screen
- Super-duty gearbox for long life
- Length adjustable tow hitch
- *Optional* Rain Cover #77002
- 5-Year Limited Warranty
- Lifetime tech support