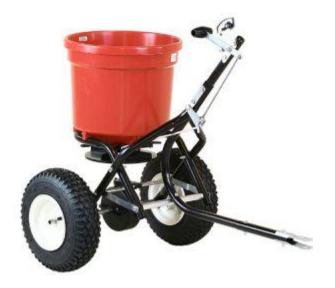

## **2150T Commercial Tow Broadcast Spreader**

## Description

For those particular about applying granular material with a garden tractor look for the 2150T, the first true commercial tow behind spreader that has a manageable capacity and stores easily. Pulling this across the lawn at a comfortable 3-4MPH will insure proper material application. The included extended tongue will allow it to fit all the tractors on today's market. Our patented EV-N-SPRED<sup>®</sup> 3-hole drop system will allow for balanced spreading of all types of granular material. The 2150T is a true small application tow-able work horse.

## Features

- 50lb/23Kg Hopper capacity
- 175lb/79Kg Load bearing capacity what the frame will support
- 13"/33cm diameter stud type tires on rustproof poly rims
- Heavy-duty Epoxy Powder Coated Chassis
- Debris screen
- Adjustable length hitch for deeper receivers
- Super-duty gearbox for long life
- 3-position height adjustable handle
- Optional Rain Cover #77001
- 5-Year Limited Warranty
- Lifetime tech support