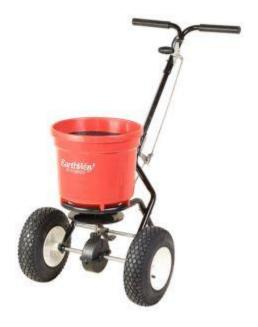

## 2150 Commercial 50lb/23kg Broadcast

## **Description**

Looking for a compact Commercial spreader? If you are then 2150 is the answer. The 50lb/23kg capacity poly hopper is ideal for small jobs or in a situation where you storage space is limited. The 3-position height adjustable handle and "T"-Speed lever provide total operator control and comfort for users of different heights. The EV-N-SPRED® 3-hole drop shut-off system ensures an even spread pattern and provides a feathered spreading edge for accurate applications.

## **Features**

- 50lb/23kg Hopper capacity
- EV-N-SPRED<sup>®</sup> 3-hole drop shut-off system
- 175lb/79kg Load bearing capacity what the frame will support
- 13"/33cm diameter stud type tires on rust-proof poly rims
- Heavy-duty Epoxy Powder Coated "Diamond" chassis
- Super-duty gearbox for long life
- Debris screen to keep clumps from clogging the shut-off system
- 3-position height adjustable handle
- *Optional* 3-Sided Deflector #60166R
- *Optional* Rain Cover #77001
- 5-Year Limited Warranty
- Lifetime tech support