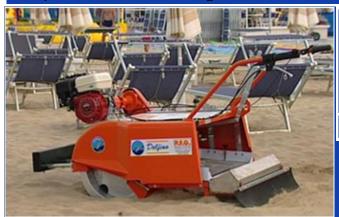

## **BEACHCLEANER MOD. DELFINO**

complete with Honda engine

## TECHNICAL FEATURES

width: 860 mm height: 870 mm length: 1580 mm weight: 180 kg

characteristics

- 5.5 hp, 4 stroke engine c/w revolution regulator and super-silenced muffler.
- Working depth from 0 10 cm, working width: 75 cm.
- Oil bathed transmission c/w clutch.
- Equipped with separate fast disengage controls for both sifter and pick-up drum.
- Independent continuous revolution P.T.O shaft for different uses like pump, washing, compressor, electro generator and others on request.
- It is possible to fit a small rear scraper or a small rear rake.
- Cleaning performances: 2500 m2/h.