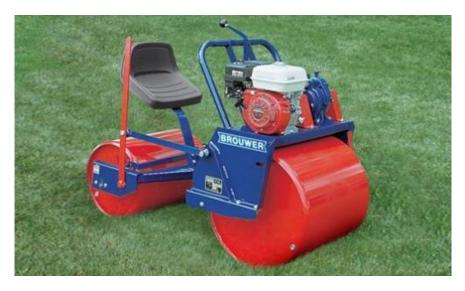

## **TR 224 TURF ROLLER**

## TURF ROLLER

The TR 224 turf roller from Brouwer® is a gentle giant you can trust to start newly laid turf off healthy and strong. This riding roller is easy on turf and easy on the operator, with lever-assist steering, clutchless transmission and single-lever shifting. The TR 224 from Brouwer is a reliable, economical way to set fresh turf.

- Lever assist steering for exceptional maneuverability.
- Honda 5.5-hp engine for reliability and economy.
- Proven single-lever F-N-R clutchless transmission.
- Unique rounded-edge rollers prevent turf damage.
- Two fill-drain plugs per roller for convenience.
- 24" wide rollers for access to narrow paths.