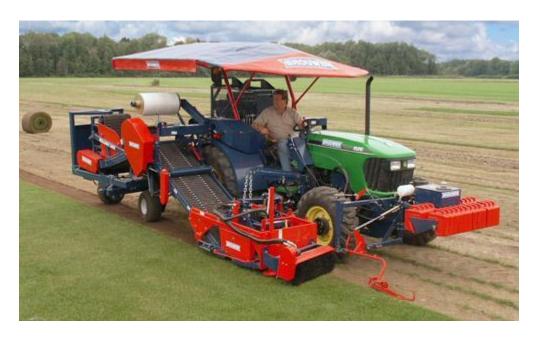

## SOD HARVESTER

SH2400 RollMax Big Roll Turf Harvester John Deere 5225 with Syncro-Mesh Transmission

Standard Big Roll Harvester comes with 2WD or 4WD tractor, sod core tube pack, no-netting attachment.

- 24" floating cutter head for maximum turf quality and efficiency.
- All functions controlled from the tractor seat.
- Automatic rolling.
- Automatic cut-off length adjustable up to 125'.
- Bottom net wrap optional for weak and tender turf conditions.
- Top outer roll net wrap attachment (optional).
- Empty tube dispenser.
- Auto slab kit (optional).
- Ground speed hydraulics to prevent tearing of turf.
- Turf rolls are ejected to the harvested side out of the way of the next pass.
- Hydraulic depth control standard.
- Four 24" wide rolls easily fit across the width of a truck bed.