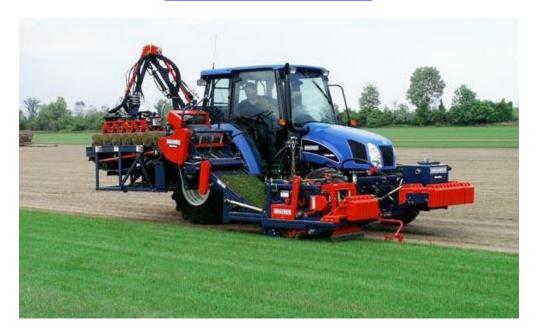

## ROBOMAX II SOD HARVESTER

## SOD HARVESTER

- Highly productive
- Superior maneuverability
- Excellent visibility
- State-of-the-art electronics with no relays
- Robotic stacking system gently transfers five rolls of turf at a time to rear-mounted pallets
- New Holland T 5050 deluxe tractor, which features 95 PTO horsepower
- 24x24 Syncro Command shuttle transmission and standard 4WD.
- Easy to operate and maintain
- Optional tracks for extra floatation