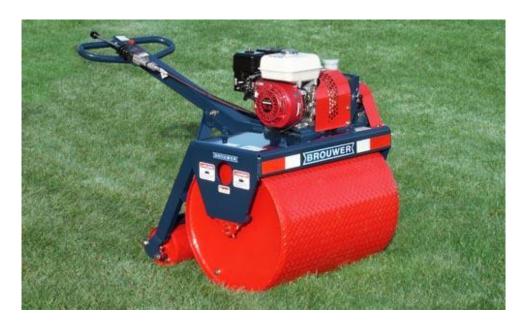

## BTR 30 TURF ROLLER

## TURF ROLLER

The BTR 30 turf roller from Brouwer® is a gentle giant you can trust to start newly laid turf off healthy and strong. This compact walk-behind roller offers easy loading and easy maneuverability. It's especially handy for smaller projects that involve working around trees, shrubs or beds. The BTR 30 from Brouwer is a reliable, economical way to set fresh turf.

## **BTR 30 Turf Roller**

**Engine** 5.5-hp Honda

**Drive** Hydrostatic

**Steering** Manual

**Specifications** Roller width: 30" (760 mm)

**Weight** Empty - 530 lbs (240 kg), Full - 1010 lbs. (458 kg)

**Speed** 0-4.5 mph (7.2 km/h)