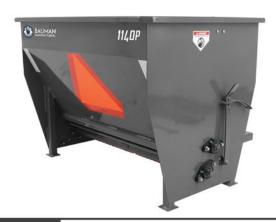

440

Electric or Hydraulic Drive Capacity: 4 cubic feet Spreading Width: 40 inches

1140

Hydraulic or PTO Drive Capacity: 11 cubic feet (expandable to 16 cubic feet with optional extensions) Spreading Width: 40 inches

| Model  | Capacity<br>(Cubic Feet) | Spread Width<br>(Inches) | Drive               | Length<br>(Inches) | Width<br>(Inches) | Weight<br>(Pounds) |
|--------|--------------------------|--------------------------|---------------------|--------------------|-------------------|--------------------|
| 220    | 2                        | 20″                      | Manual              | 47"                | 30.5"             | 85 lbs.            |
| 440    | 4                        | 40"                      | Electric, Hydraulic | 17"                | 47"               | 220 lbs.           |
| 640    | 6.5                      | 40"                      | Hydraulic, PTO      | 26"                | 47"               | 290 lbs.           |
| 1140   | 11                       | 40"                      | Hydraulic, PTO      | 33″                | 47"               | 355 lbs.           |
| 1040SI | 10                       | 40"                      | Electric            | 57″                | 47"               | 300 lbs.           |
| 1040B  | 10                       | 40"                      | Hydraulic           | 33"                | 49"               | 370 lbs.           |
| 1560B  | 15                       | 60"                      | Hydraulic           | 33"                | 70″               | 525 lbs.           |