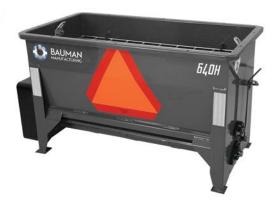

440

Electric or Hydraulic Drive Capacity: 4 cubic feet Spreading Width: 40 inches

1140

Hydraulic or PTO Drive Capacity: 11 cubic feet (expandable to 16 cubic feet with optional extensions) Spreading Width: 40 inches