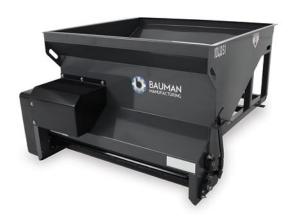

220

Manual Push Style Capacity: 2 cubic feet Spreading Width: 20 inches

640

Hydraulic or PTO Drive Capacity: 6.5 cubic feet Spreading Width: 40 inches Various Mounting Brackets Available

1040SI

Electric Drive
Capacity: 10 cubic feet
Spreading Width: 40 inches
Designed to Work with Many Utility Vehicles