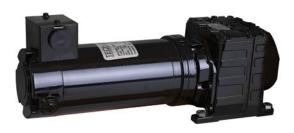

#### **ELECTRIC MOTOR**

12 volt  $\frac{1}{4}$  hp DC electric motor and reducer drives the 440E and 1040SI drop sanders. The epoxy paint protects units from salt brine and a slushy environment for long life.

#### **FLOW CONTROL**

Flow control is included on all hydraulic units. It controls the hydraulic oil flow from the tractor to the motor that controls the speed of the distribution drum. This allows the operator to control distribution quantity.