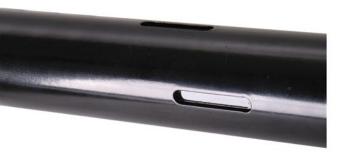

#### **FINGER BAR**

A unique polymer finger bar has a flexible memory in very cold weather to retain its shape. This gives all Bauman drop sanders the even cross hatch pattern when the material is dropped.