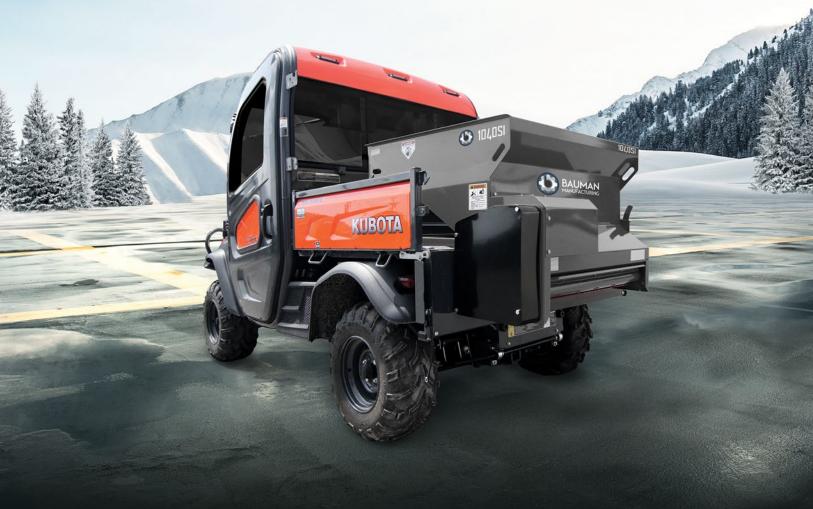

220

Manual Push Style Capacity: 2 cubic feet Spreading Width: 20 inches

640

Hydraulic or PTO Drive Capacity: 6.5 cubic feet Spreading Width: 40 inches Various Mounting Brackets Available

1040SI

Electric Drive
Capacity: 10 cubic feet
Spreading Width: 40 inches
Designed to Work with Many Utility Vehicles