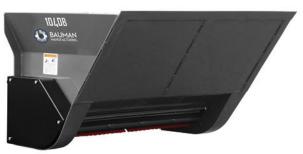

1040B/ 1560B

Hydraulic Drive

Capacity: 10/15 cubic feet

Spread Width: 40 inches/60 inches Various Mounting Brackets Available

| Model  | Capacity<br>(Cubic Feet) | Spread Width<br>(Inches) | Drive               | Length<br>(Inches) | Width<br>(Inches) | Weight<br>(Pounds) |
|--------|--------------------------|--------------------------|---------------------|--------------------|-------------------|--------------------|
| 220    | 2                        | 20″                      | Manual              | 47"                | 30.5"             | 85 lbs.            |
| 440    | 4                        | 40"                      | Electric, Hydraulic | 17"                | 47"               | 220 lbs.           |
| 640    | 6.5                      | 40"                      | Hydraulic, PTO      | 26"                | 47"               | 290 lbs.           |
| 1140   | 11                       | 40"                      | Hydraulic, PTO      | 33″                | 47"               | 355 lbs.           |
| 1040SI | 10                       | 40"                      | Electric            | 57″                | 47"               | 300 lbs.           |
| 1040B  | 10                       | 40"                      | Hydraulic           | 33"                | 49"               | 370 lbs.           |
| 1560B  | 15                       | 60"                      | Hydraulic           | 33"                | 70″               | 525 lbs.           |