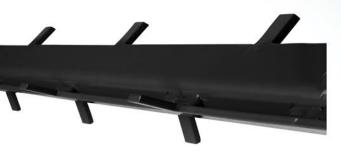

#### **FINGER BAR**

A unique polymer finger bar has a flexible memory in very cold weather to retain its shape. This gives all Bauman drop sanders the even cross hatch pattern when the material is dropped.