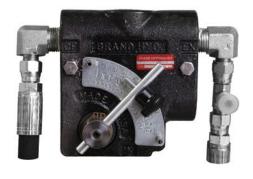

#### **FLOW CONTROL**

Flow control is included on all hydraulic units. It controls the hydraulic oil flow from the tractor to the motor that controls the speed of the distribution drum. This allows the operator to control distribution quantity.