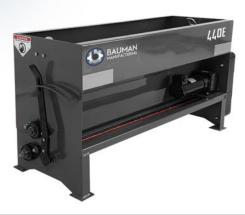

440

Electric or Hydraulic Drive Capacity: 4 cubic feet Spreading Width: 40 inches

1140

Hydraulic or PTO Drive Capacity: 11 cubic feet (expandable to 16 cubic feet with optional extensions) Spreading Width: 40 inches

| Model  | Capacity<br>(Cubic Feet) | Spread Width<br>(Inches) | Drive               | Length<br>(Inches) | Width<br>(Inches) | Weight<br>(Pounds) |
|--------|--------------------------|--------------------------|---------------------|--------------------|-------------------|--------------------|
| 220    | 2                        | 20″                      | Manual              | 47"                | 30.5"             | 85 lbs.            |
| 440    | 4                        | 40"                      | Electric, Hydraulic | 17"                | 47"               | 220 lbs.           |
| 640    | 6.5                      | 40"                      | Hydraulic, PTO      | 26"                | 47"               | 290 lbs.           |
| 1140   | 11                       | 40"                      | Hydraulic, PTO      | 33″                | 47"               | 355 lbs.           |
| 1040SI | 10                       | 40"                      | Electric            | 57″                | 47"               | 300 lbs.           |
| 1040B  | 10                       | 40"                      | Hydraulic           | 33"                | 49"               | 370 lbs.           |
| 1560B  | 15                       | 60"                      | Hydraulic           | 33"                | 70″               | 525 lbs.           |