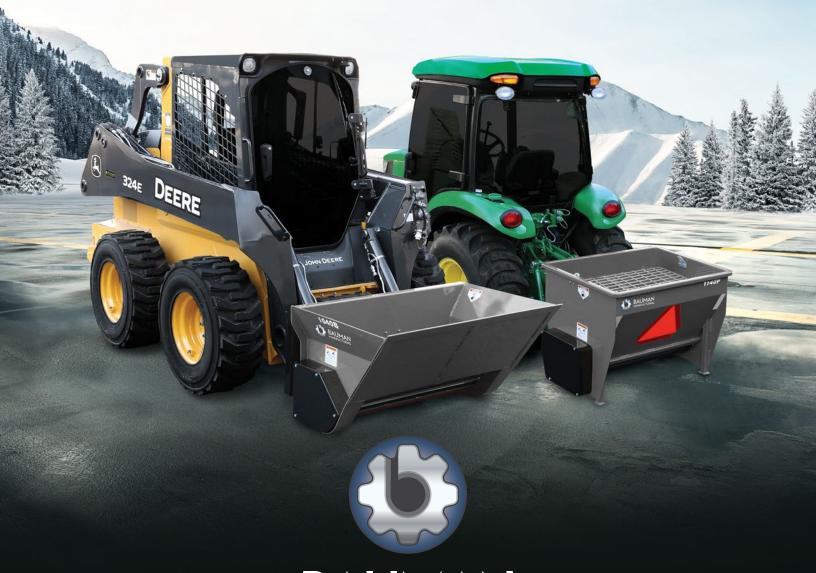

220

Manual Push Style Capacity: 2 cubic feet Spreading Width: 20 inches

640

Hydraulic or PTO Drive Capacity: 6.5 cubic feet Spreading Width: 40 inches Various Mounting Brackets Available

1040SI

Electric Drive
Capacity: 10 cubic feet
Spreading Width: 40 inches
Designed to Work with Many Utility Vehicles

440

Electric or Hydraulic Drive Capacity: 4 cubic feet Spreading Width: 40 inches

1140

Hydraulic or PTO Drive Capacity: 11 cubic feet (expandable to 16 cubic feet with optional extensions) Spreading Width: 40 inches