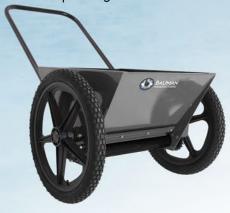

220

Manual Push Style Capacity: 2 cubic feet Spreading Width: 20 inches

640

Hydraulic or PTO Drive Capacity: 6.5 cubic feet Spreading Width: 40 inches Various Mounting Brackets Available

1040SI

Electric Drive
Capacity: 10 cubic feet
Spreading Width: 40 inches
Designed to Work with Many Utility Vehicles