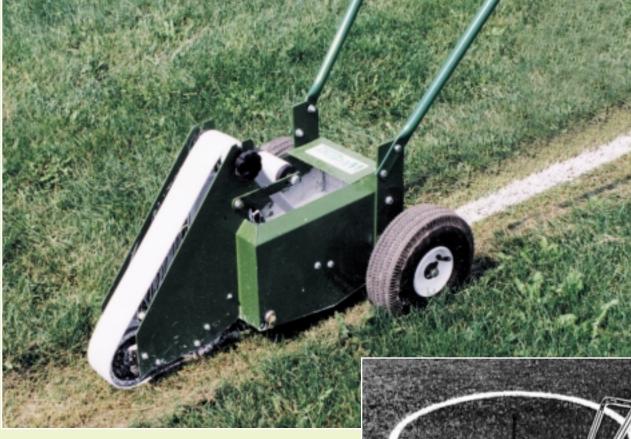

## WET LINE MARKER

The Bannerman Wet Line Marker is a simple, practical tool for line marking on grass surfaces using low-cost latex paint. A sturdy, well balanced machine with two wide pneumatic tires at the base of the handle, creating a comfortable fulcrum for raising the marking belt

off the ground for easy turning and manoeuvring. Mark with low-cost latex paint. No harmful dust or vapours to harm humans, wildlife or the grass.

Positive alignment for easy steering on straight lines or curves. (Use a stake and tether line to produce perfect curves and circles).

Simple to change belts for line widths of 2" (51mm), 3" (76mm), or 4" (102mm) without tools.

Model # **B-WLM** 

www.sportsturfmagic.com CANADA 1-800-325-4871 USA 1-800-665-2696

157 1

00632

41 Kelfield Street, Rexdale, Ontario, Canada M9W 5A3