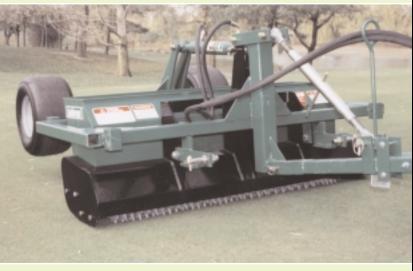

## SIMPLE DIMPLE SEEDER

The **Bannerman Simple Dimple Seeder** is designed for use on fine to regular turf areas. Whether it's golf, soccer, football, baseball, or polo fields, parks, playgrounds, or racecourses, the **Bannerman Simple Dimple Seeder** is versatile and easy to use. With an operating width of 50 inches,

this fine tuned unit is a popular choice because its dimpling feature means seeding does not interrupt play.

The **Simple Dimple Seeder's** seed shaft is driven by the forward motion of the machine when the dimpling roller is in contact with the ground. The dimpling shaft in turn drives the seed shaft at a given rate through a range of change gears available to your seeding requirements. The dimple shaft creates thousands of little "dimples", that the seed is then broadcast into the dimples by the calibrated seed shaft.