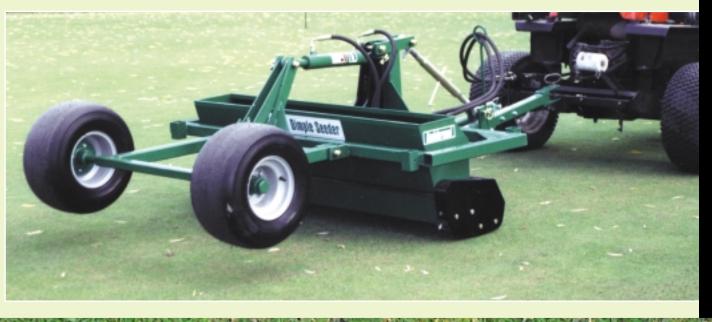

## SIMPLE DIMPLE SEEDER

The **Bannerman Simple Dimple Seeder** is designed for use on fine to regular turf areas. Whether it's golf, soccer, football, baseball, or polo fields, parks, playgrounds, or racecourses, the **Bannerman Simple Dimple Seeder** is versatile and easy to use. With an operating width of 50 inches,

this fine tuned unit is a popular choice because its dimpling feature means seeding does not interrupt play.

The **Simple Dimple Seeder's** seed shaft is driven by the forward motion of the machine when the dimpling roller is in contact with the ground. The dimpling shaft in turn drives the seed shaft at a given rate through a range of change gears available to your seeding requirements. The dimple shaft creates thousands of little "dimples", that the seed is then broadcast into the dimples by the calibrated seed shaft.