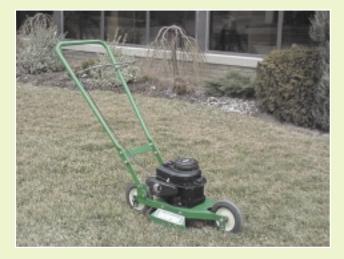

# **PRE-LINE MOWER**

#### FEATURES:

- Save up to 50% of wet lining paints and dry lining materials by premowing the boundary and foul lines to a recommended height of 1" or lower, prior to lining Sportsfields.
- Open side guards allow clippings to be evenly spread to either side, leaving a clear path to accept lining materials.
- All wheels are within the width of cut, no wheel marks on the grassed area.
- "Perfect Sportsfield Perspective", 12 inch width of cut to establish or highlight 2", 3", 4" lines.

#### Specifications for the Bannerman Pre-Line Mower (Model No. B-12-3.75)