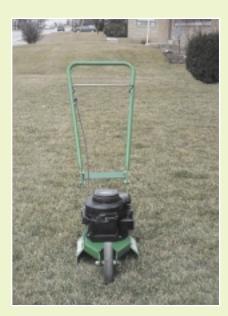

# **PRE-LINE MOWER**

#### FEATURES:

- Save up to 50% of wet lining paints and dry lining materials by premowing the boundary and foul lines to a recommended height of 1" or lower, prior to lining Sportsfields.
- Open side guards allow clippings to be evenly spread to either side, leaving a clear path to accept lining materials.
- All wheels are within the width of cut, no wheel marks on the grassed area.
- "Perfect Sportsfield Perspective", 12 inch width of cut to establish or highlight 2", 3", 4" lines.

#### Specifications for the Bannerman Pre-Line Mower (Model No. B-12-3.75)