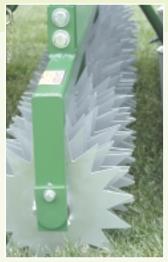

The Parks and Playground Seeder uses two methods of roughing or opening the turf to ensure seed/soil contact for seed.

www.sportsturfmagic.com CANADA 1-800-325-4871 USA 1-800-665-2696

Seeding width: 5 feet. Hopper capacity: 150 lbs.

- The heavy duty spring tilth tines on the long tine rake loosen existing soil for seed coverage.
- Seeding rates 50 to 175 pounds per acre. (Per single pass.)
- Cultivation and seeding width is 5 feet
- Standard Category 1 Three Pint Hitch
- Main frame equipped with tray to carry additional bags of seed
- Quick adjustable screw jacks allow accurate and independent tool operation, if necessary.