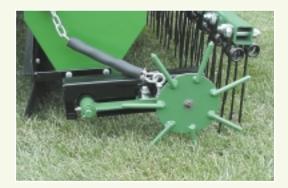

## **FEATURES**

- The spiker tine assembly is ground driven, and simply provides seed pockets.
- Heavy duty "Drop" seeder with stirring shaft, on/off control lever (accessible to operator from the seat of the tractor). Quick adjust calibrator dial.
   Complete with seed hopper lid.

THE SPIKER
TINE ASSEMBLY

**CALIBRATION WHEEL** 

CALIBRATOR DIAL

ON/OFF CONTROL LEVER