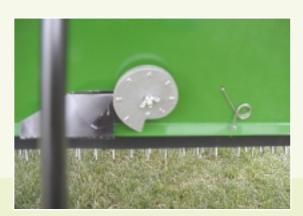

## **FEATURES**

- The spiker tine assembly is ground driven, and simply provides seed pockets.
- Heavy duty "Drop" seeder with stirring shaft, on/off control lever (accessible to operator from the seat of the tractor). Quick adjust calibrator dial.
   Complete with seed hopper lid.

THE SPIKER
TINE ASSEMBLY

**CALIBRATION WHEEL** 

CALIBRATOR DIAL

ON/OFF CONTROL LEVER