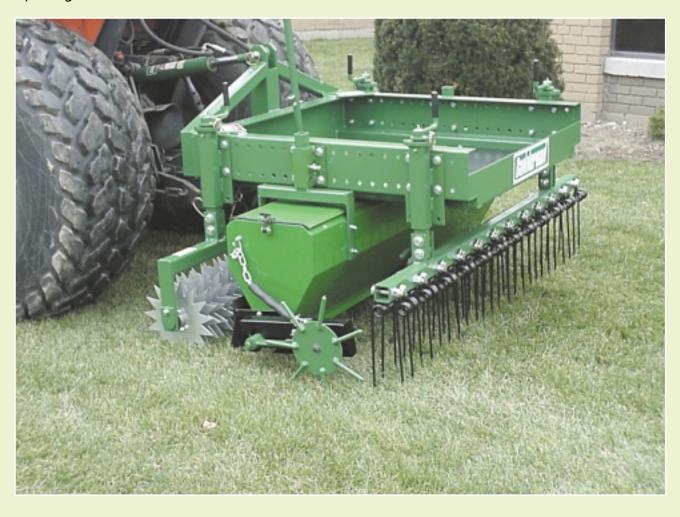

## BANNERMAN PARKS AND PLAYGROUND SEEDER

**MODEL NO. B-PPS-6** 

Whether it's on soccer, football or polo fields... playgrounds or race courses this versatile, easy-to-use seeder is ideal for thickening turf and filling in worn or bare spots.

The Parks and Playground Seeder uses two methods of roughing or opening the turf to ensure seed/soil contact for seed.

www.sportsturfmagic.com CANADA 1-800-325-4871 USA 1-800-665-2696

## **FEATURES**

- The spiker tine assembly is ground driven, and simply provides seed pockets.
- Heavy duty "Drop" seeder with stirring shaft, on/off control lever (accessible to operator from the seat of the tractor). Quick adjust calibrator dial.
   Complete with seed hopper lid.

Seeding width: 5 feet. Hopper capacity: 150 lbs.

- The heavy duty spring tilth tines on the long tine rake loosen existing soil for seed coverage.
- Seeding rates 50 to 175 pounds per acre. (Per single pass.)
- Cultivation and seeding width is 5 feet
- Standard Category 1 Three Pint Hitch
- Main frame equipped with tray to carry additional bags of seed
- Quick adjustable screw jacks allow accurate and independent tool operation, if necessary.