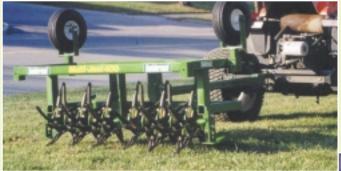

## **BA-400 MULTI-JECT**

## CHANGING TINE STYLES IS AS EASY AS 1-2-3

New Tine Reel Assemblies allow for smoother operation, and more holes per square yard.  Aeration revitalizes and encourages roots to grow deeper by increasing the oxygen supply to the root zone for healthy, dense, green grass.