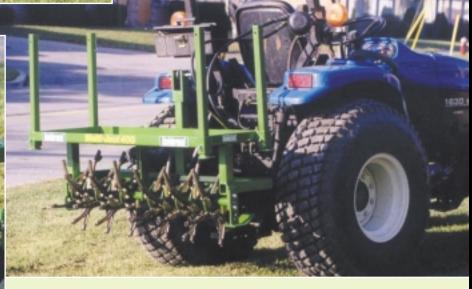

## **BA-400 MULTI-JECT**

## CHANGING TINE STYLES IS AS EASY AS 1-2-3

New Tine Reel Assemblies allow for smoother operation, and more holes per square yard.  Aeration revitalizes and encourages roots to grow deeper by increasing the oxygen supply to the root zone for healthy, dense, green grass.