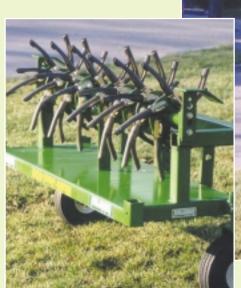

## CHANGING TINE STYLES IS AS EASY AS 1-2-3

New Tine Reel Assemblies allow for smoother operation, and more holes per square yard.  Aeration revitalizes and encourages roots to grow deeper by increasing the oxygen supply to the root zone for healthy, dense, green grass.