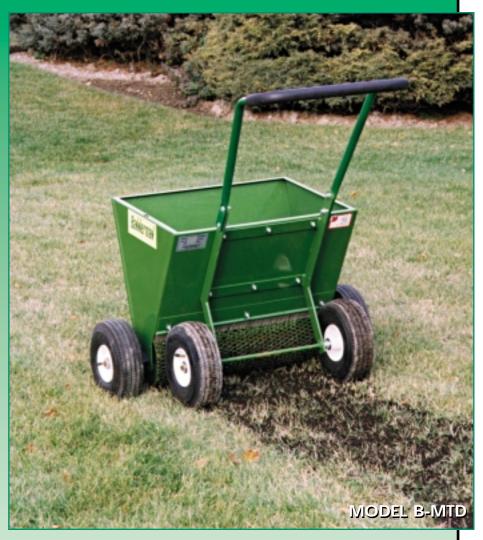

## MINI-TOPPER

The Mini-Topper is equipped with adjustable front & rear brushes, to easily control the flow rate of materials

Virtually any area of natural grass can benefit from an application of good rich organic topdressing soil at least once a year.

The Bannerman **Mini-Topper** is designed to apply topdressing evenly on small to medium sized high wear turfgrass areas or residential lawns. The

spreading drum is wheel driven and has a spreading width of 24". You can also spread composted manure, peat moss, or vermiculite. The capacity of the **Mini-Topper** is approximately 2 bushels. Topdressing turfgrass areas after overseeding will help to ensure faster growth and thicker, healthier grass plants.