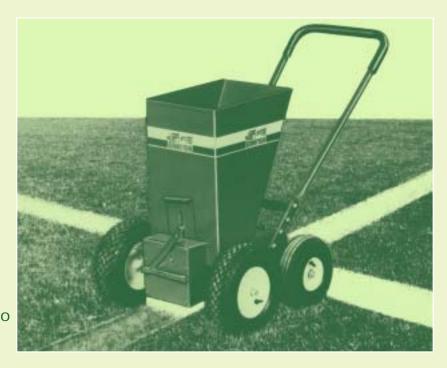

## **FEATURES:**

The Bannerman DriLine Marker applies powdered line marking materials on GRASS or NON-TURF surfaces. Excellent for ball diamonds.

The large capacity hopper has an adjustable dispensing aperture positioned close to the ground to minimize drift and is equipped with a rain cap to protect the contents from blowing about or getting wet in case of rain.

The width of the marking is adjustable from 1" (26mm) to 4" (102mm).

For extra stability and ease of handling the DriLine Marker is equipped with 4 wheels and pneumatic tires. The front wheels are extra large to ensure a uniform drive for the dispensing mechanism when fully loaded. To cut off the dispensing action you simply raise the wheels so there is no traction.