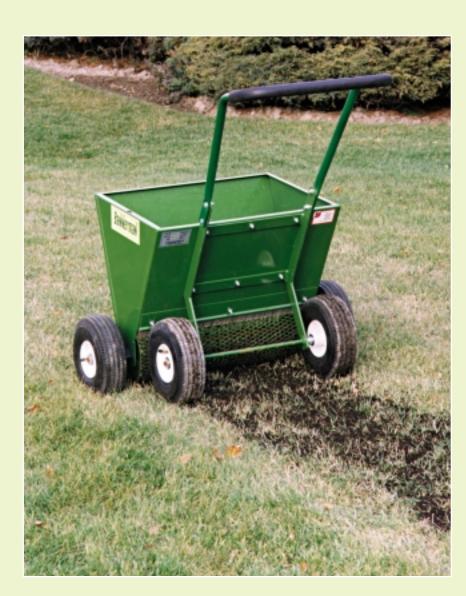

The Bannerman **Mini-Topper** is designed to apply topdressing evenly on small to medium sized high wear turfgrass areas or residential lawns. The spreading drum is wheel driven and has a spreading width of 24".

You can also spread composted manure, peat moss, or vermiculite. The capacity of the **Mini-Topper** is approximately two bushels. Topdressing turfgrass areas after overseeding will help to ensure faster growth and thicker, healthier grass plants.